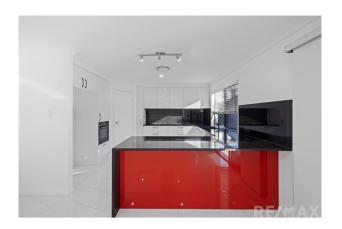

With 5 spacious bedrooms including a huge master bedroom with a his and hers walk-in-robes and ensuite. Four separate living areas allow for a parent's retreat, media room, casual living and office/study landing. Fully ducted air-conditioning and vacuum maid servicing all areas. Plenty of outdoor space to park the boat or caravan, complete with garden shed and a covered alfresco and BBQ area off the kitchen.

#### 13 Brush Box Place WAKERLEY QLD 4154

- Positioned in quiet cul-de-sac
- Great yard for the kids
- Beautiful leafy Habitat Estate
- Close to public transport

This home has many, many more features, an inspection is a must!!!