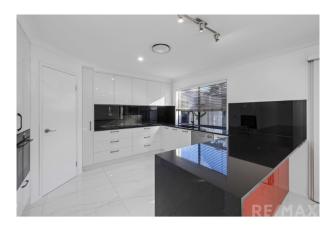

With 5 spacious bedrooms including a huge master bedroom with a his and hers walk-in-robes and ensuite. Four separate living areas allow for a parent's retreat, media room, casual living and office/study landing. Fully ducted air-conditioning and vacuum maid servicing all areas. Plenty of outdoor space to park the boat or caravan, complete with garden shed and a covered alfresco and BBQ area off the kitchen.

#### 13 Brush Box Place WAKERLEY QLD 4154

- Positioned in quiet cul-de-sac
- Great yard for the kids
- Beautiful leafy Habitat Estate
- Close to public transport

This home has many, many more features, an inspection is a must!!!