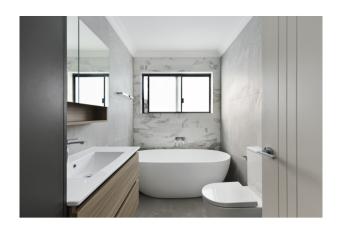

- Open plan tiled lounge & dining area with LED downlighting
- Gourmet kitchen with large stone island, complete with ample storage
- Gas cooking, European appliances incl dishwasher
- Three bedrooms with built-in robes, main with ensuite & walk in robe
- Modern bathroom with stand alone tub
- Separate powder room on the first floor
- Internal laundry
- Backyard with covered entertainers patio terrace & leafy lawn area
- Ducted air conditioning throughout
- Secure lock up garage with internal access & off street parking in drive way
- Quality finishes throughout, study or media space on the second floor