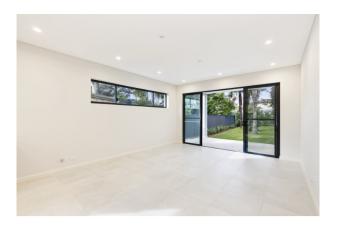

- Open plan tiled lounge & dining area with LED downlighting
- Gourmet kitchen with large stone island, complete with ample storage
- Gas cooking, European appliances incl dishwasher
- Three bedrooms with built-in robes, main with ensuite & walk in robe
- Modern bathroom with stand alone tub
- Separate powder room on the first floor
- Internal laundry
- Backyard with covered entertainers patio terrace & leafy lawn area
- Ducted air conditioning throughout
- Secure lock up garage with internal access & off street parking in drive way
- Quality finishes throughout, study or media space on the second floor