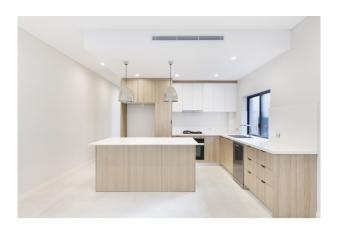

- Open plan tiled lounge & dining area with LED downlighting
- Gourmet kitchen with large stone island, complete with ample storage
- Gas cooking, European appliances incl dishwasher
- Three bedrooms with built-in robes, main with ensuite & walk in robe
- Modern bathroom with stand alone tub
- Separate powder room on the first floor
- Internal laundry
- Backyard with covered entertainers patio terrace & leafy lawn area
- Ducted air conditioning throughout
- Secure lock up garage with internal access & off street parking in drive way
- Quality finishes throughout, study or media space on the second floor