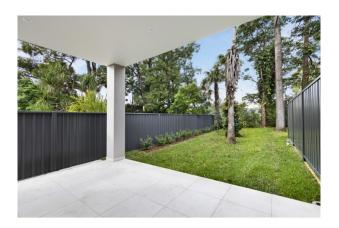

- Open plan tiled lounge & dining area with LED downlighting
- Gourmet kitchen with large stone island, complete with ample storage
- Gas cooking, European appliances incl dishwasher
- Three bedrooms with built-in robes, main with ensuite & walk in robe
- Modern bathroom with stand alone tub
- Separate powder room on the first floor
- Internal laundry
- Backyard with covered entertainers patio terrace & leafy lawn area
- Ducted air conditioning throughout
- Secure lock up garage with internal access & off street parking in drive way
- Quality finishes throughout, study or media space on the second floor

# Gallery

CobdenHayson Annandale 2 / 5