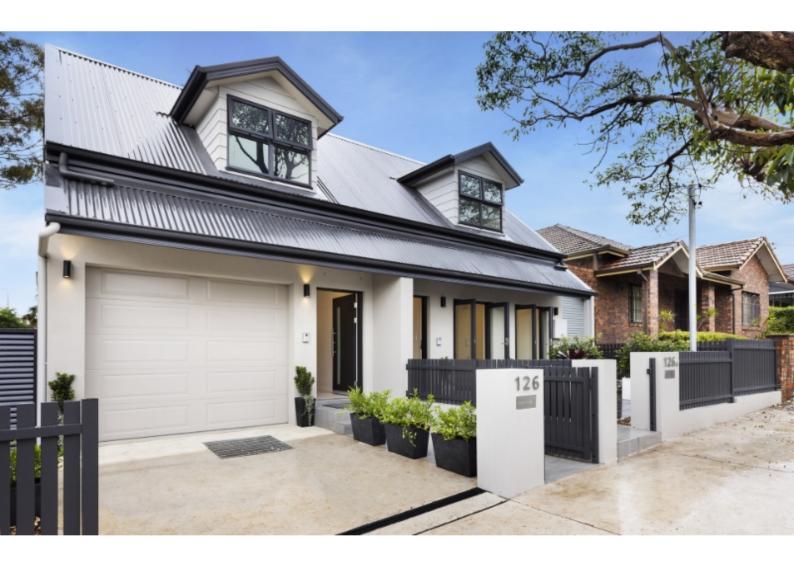

### 126 Lilyfield Road Lilyfield NSW 2040

\$1500 per week

Date available: Now Book Inspection

### Chic designer family home

This three bedroom contemporary home is newly built, sleek and spacious throughout, offering a light filled floor plan with chic interiors. Ideally located within close proximity to local schools and Leichhardt's vibrant retail and restaurant strip, the popular Bay Run & light rail to the CBD nearby.

- Open plan tiled lounge & dining area with LED downlighting
- Gourmet kitchen with large stone island, complete with ample storage
- Gas cooking, European appliances incl dishwasher
- Three bedrooms with built-in robes, main with ensuite & walk in robe
- Modern bathroom with stand alone tub
- Separate powder room on the first floor
- Internal laundry
- Backyard with covered entertainers patio terrace & leafy lawn area
- Ducted air conditioning throughout
- Secure lock up garage with internal access & off street parking in drive way
- Quality finishes throughout, study or media space on the second floor