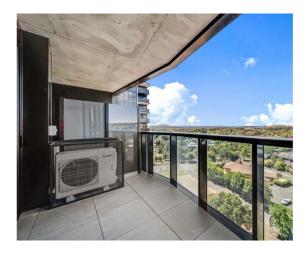

Living the life in Belconnen, you're going to be stoked with the surprisingly large proportions of this two bedroom home. Featuring induction cooking, and a beautiful private balcony with views out to the mountains..... This beautiful apartment will feel like home in no time!

#### Comprising

- Big master bedroom with floor to ceiling glass
- Spacious secondary bedroom/study (queen size room with built-ins, but it is an internal-bedroom)
- Beautiful open plan living space with floor to ceiling windows to drink in that view!
- Designer kitchen with electric cooking
- Reverse Cycle split system air conditioning
- Entertainer's balcony

# Gallery

1209/2 Grazier La Belconnen ACT 2617