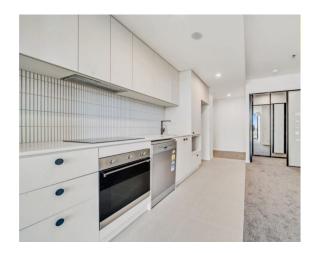

#### Comprising

- Big master bedroom with floor to ceiling glass
- Spacious secondary bedroom/study (queen size room with built-ins, but it is an internal-bedroom)
- Beautiful open plan living space with floor to ceiling windows to drink in that view!
- Designer kitchen with electric cooking
- Reverse Cycle split system air conditioning
- Entertainer's balcony