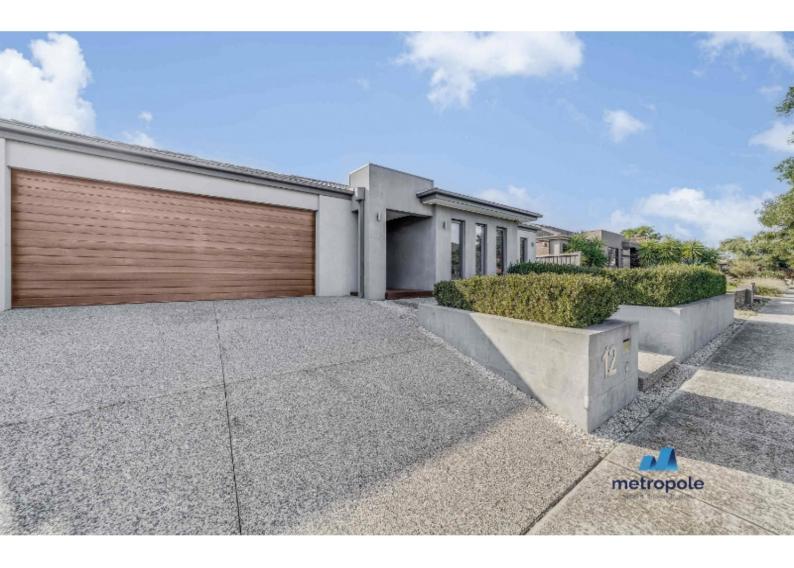

### 12 Gregson Grove LYNDHURST VIC 3975

\$680

Date available: 21 April 2025

**Book Inspection** 

### Property features include:

- \* Stunning entry hall with feature lighting and artworks opening onto the large open plan living, dining and kitchen
- \* Large, fully tiled, open plan living, dining and kitchen areas connect seamlessly with the covered entertaining deck via bifold doors
- \* Modern kitchen with 900w Blanco electric oven, Blanco 5 burner gas cooktop, Bosch dishwasher, large walk in pantry, plumbed fridge space and stone benchtops
- \* Large multipurpose room at the rear of the living area which could be used as a 5th bedroom, large home office, childrens retreat or a rumpus/theatre room (only a wall mounted screen is provided)
- \* Oversized master suite with feature pendant lighting, his and hers walk-in robes and ensuite with double vanity
- \* Three additional well sized bedrooms each with built in robes
- \* Family bathroom with separate bathtub and shower cubicle, separate toilet in the hall for convenience

#### 12 Gregson Grove LYNDHURST VIC 3975

- \* Large laundry with direct access to the exterior
- \* Ducted heating and refrigerated air conditioning
- \* Lovely covered Alfresco area for year round entertaining
- \* Fully fenced and secure rear yard with storage shed
- \* Double remote garage with direct access to entry hall and alfresco area plus additional driveway parking
- \* Membership to Club Marriott Lyndhurst