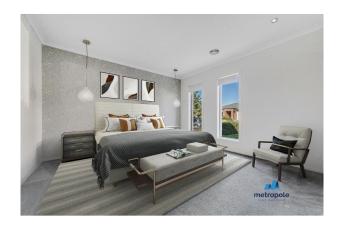

### Property features include:

- \* Stunning entry hall with feature lighting and artworks opening onto the large open plan living, dining and kitchen
- \* Large, fully tiled, open plan living, dining and kitchen areas connect seamlessly with the covered entertaining deck via bifold doors
- \* Modern kitchen with 900w Blanco electric oven, Blanco 5 burner gas cooktop, Bosch dishwasher, large walk in pantry, plumbed fridge space and stone benchtops
- \* Large multipurpose room at the rear of the living area which could be used as a 5th bedroom, large home office, childrens retreat or a rumpus/theatre room (only a wall mounted screen is provided)
- \* Oversized master suite with feature pendant lighting, his and hers walk-in robes and ensuite with double vanity
- \* Three additional well sized bedrooms each with built in robes
- \* Family bathroom with separate bathtub and shower cubicle, separate toilet in the hall for convenience

# Gallery

Metropole Melbourne 3 / 8

Metropole Melbourne 4 / 8