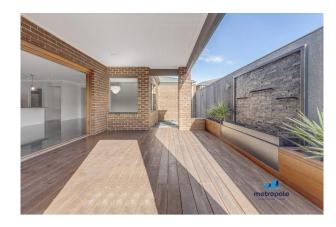

#### 12 Gregson Grove LYNDHURST VIC 3975

- \* Large laundry with direct access to the exterior
- \* Ducted heating and refrigerated air conditioning
- \* Lovely covered Alfresco area for year round entertaining
- \* Fully fenced and secure rear yard with storage shed
- \* Double remote garage with direct access to entry hall and alfresco area plus additional driveway parking
- \* Membership to Club Marriott Lyndhurst