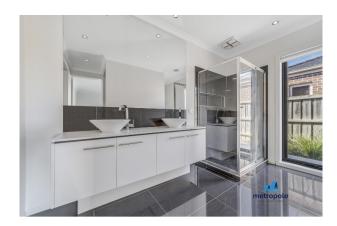

### Property features include:

- \* Stunning entry hall with feature lighting and artworks opening onto the large open plan living, dining and kitchen
- \* Large, fully tiled, open plan living, dining and kitchen areas connect seamlessly with the covered entertaining deck via bifold doors
- \* Modern kitchen with 900w Blanco electric oven, Blanco 5 burner gas cooktop, Bosch dishwasher, large walk in pantry, plumbed fridge space and stone benchtops
- \* Large multipurpose room at the rear of the living area which could be used as a 5th bedroom, large home office, childrens retreat or a rumpus/theatre room (only a wall mounted screen is provided)
- \* Oversized master suite with feature pendant lighting, his and hers walk-in robes and ensuite with double vanity
- \* Three additional well sized bedrooms each with built in robes
- \* Family bathroom with separate bathtub and shower cubicle, separate toilet in the hall for convenience