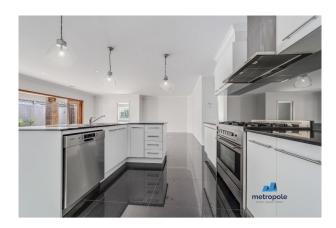

### Property features include:

- \* Stunning entry hall with feature lighting and artworks opening onto the large open plan living, dining and kitchen
- \* Large, fully tiled, open plan living, dining and kitchen areas connect seamlessly with the covered entertaining deck via bifold doors
- \* Modern kitchen with 900w Blanco electric oven, Blanco 5 burner gas cooktop, Bosch dishwasher, large walk in pantry, plumbed fridge space and stone benchtops
- \* Large multipurpose room at the rear of the living area which could be used as a 5th bedroom, large home office, childrens retreat or a rumpus/theatre room (only a wall mounted screen is provided)
- \* Oversized master suite with feature pendant lighting, his and hers walk-in robes and ensuite with double vanity
- \* Three additional well sized bedrooms each with built in robes
- \* Family bathroom with separate bathtub and shower cubicle, separate toilet in the hall for convenience