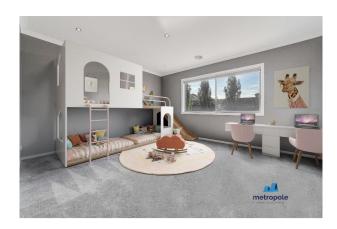

### LUXURIOUS LARGE AND LOVELY

This large four bedroom, plus study, home offers plenty of space for the whole family. The flexible floorplan allows for a possible 5th bedroom, large home office, children's retreat or rumpus/theatre room (please note that only a wall mounted projector screen is provided in this room).

### Property features include:

- \* Stunning entry hall with feature lighting and artworks opening onto the large open plan living, dining and kitchen
- \* Large, fully tiled, open plan living, dining and kitchen areas connect seamlessly with the covered entertaining deck via bifold doors
- \* Modern kitchen with 900w Blanco electric oven, Blanco 5 burner gas cooktop, Bosch dishwasher, large walk in pantry, plumbed fridge space and stone benchtops
- \* Large multipurpose room at the rear of the living area which could be used as a 5th bedroom, large home office, childrens retreat or a rumpus/theatre room (only a wall mounted screen is provided)
- \* Oversized master suite with feature pendant lighting, his and hers walk-in robes and ensuite with double vanity
- \* Three additional well sized bedrooms each with built in robes
- \* Family bathroom with separate bathtub and shower cubicle, separate toilet in the hall for convenience

# Gallery

Metropole Melbourne 3 / 8

Metropole Melbourne 4 / 8