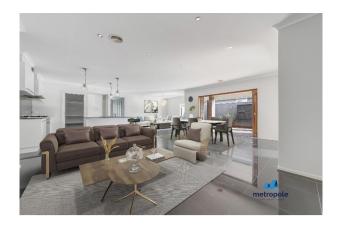

### Property features include:

- \* Stunning entry hall with feature lighting and artworks opening onto the large open plan living, dining and kitchen
- \* Large, fully tiled, open plan living, dining and kitchen areas connect seamlessly with the covered entertaining deck via bifold doors
- \* Modern kitchen with 900w Blanco electric oven, Blanco 5 burner gas cooktop, Bosch dishwasher, large walk in pantry, plumbed fridge space and stone benchtops
- \* Large multipurpose room at the rear of the living area which could be used as a 5th bedroom, large home office, childrens retreat or a rumpus/theatre room (only a wall mounted screen is provided)
- \* Oversized master suite with feature pendant lighting, his and hers walk-in robes and ensuite with double vanity
- \* Three additional well sized bedrooms each with built in robes
- \* Family bathroom with separate bathtub and shower cubicle, separate toilet in the hall for convenience

# Gallery

Metropole Melbourne 3 / 8

Metropole Melbourne 4 / 8