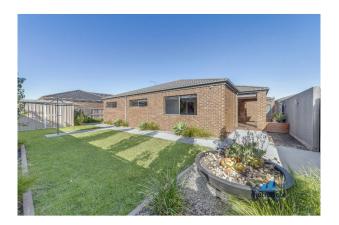

### 12 Gregson Grove LYNDHURST VIC 3975

\$680

Date available: 21 April 2025

**Book Inspection** 

### LUXURIOUS LARGE AND LOVELY

This large four bedroom, plus study, home offers plenty of space for the whole family. The flexible floorplan allows for a possible 5th bedroom, large home office, children's retreat or rumpus/theatre room (please note that only a wall mounted projector screen is provided in this room).

Located in the highly sought after Lyndhurst estate, this home was designed for year round entertaining and comfort.

### Property features include:

- \* Stunning entry hall with feature lighting and artworks opening onto the large open plan living, dining and kitchen
- \* Large, fully tiled, open plan living, dining and kitchen areas connect seamlessly with the covered entertaining deck via bifold doors
- \* Modern kitchen with 900w Blanco electric oven, Blanco 5 burner gas cooktop, Bosch dishwasher, large walk in pantry, plumbed fridge space and stone benchtops
- \* Large multipurpose room at the rear of the living area which could be used as a 5th bedroom, large home office, childrens retreat or a rumpus/theatre room (only a wall mounted screen is provided)
- \* Oversized master suite with feature pendant lighting, his and hers walk-in robes and ensuite with double vanity
- \* Three additional well sized bedrooms each with built in robes
- \* Family bathroom with separate bathtub and shower cubicle, separate toilet in the hall for convenience