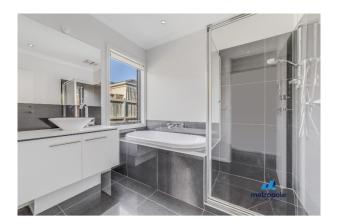

### Property features include:

- \* Stunning entry hall with feature lighting and artworks opening onto the large open plan living, dining and kitchen
- \* Large, fully tiled, open plan living, dining and kitchen areas connect seamlessly with the covered entertaining deck via bifold doors
- \* Modern kitchen with 900w Blanco electric oven, Blanco 5 burner gas cooktop, Bosch dishwasher, large walk in pantry, plumbed fridge space and stone benchtops
- \* Large multipurpose room at the rear of the living area which could be used as a 5th bedroom, large home office, childrens retreat or a rumpus/theatre room (only a wall mounted screen is provided)
- \* Oversized master suite with feature pendant lighting, his and hers walk-in robes and ensuite with double vanity
- \* Three additional well sized bedrooms each with built in robes
- \* Family bathroom with separate bathtub and shower cubicle, separate toilet in the hall for convenience