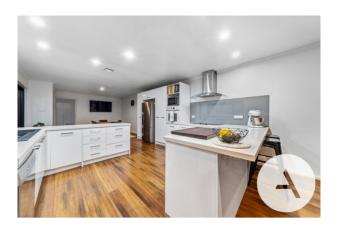

#### Comprising

- Enormous master bedroom with ensuite
- Spacious lounge room
- Flowing meals, dining, and living space with timber flooring
- Beautiful big kitchen with no shortage of bench and cupboard space
- The ultimate outdoor entertaining space
- Level rear yard with raised arable garden beds
- Separate laundry room

# Gallery

Archer Canberra 3 / 8

4/8