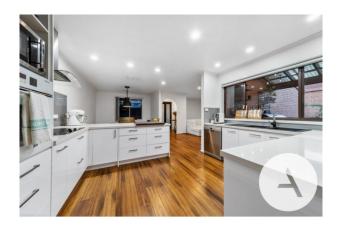

#### Comprising

- Enormous master bedroom with ensuite
- Spacious lounge room
- Flowing meals, dining, and living space with timber flooring
- Beautiful big kitchen with no shortage of bench and cupboard space
- The ultimate outdoor entertaining space
- Level rear yard with raised arable garden beds
- Separate laundry room

# Gallery

Archer Canberra 3 / 8

4/8