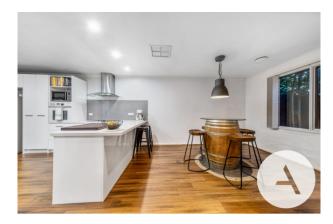

#### Comprising

- Enormous master bedroom with ensuite
- Spacious lounge room
- Flowing meals, dining, and living space with timber flooring
- Beautiful big kitchen with no shortage of bench and cupboard space
- The ultimate outdoor entertaining space
- Level rear yard with raised arable garden beds
- Separate laundry room

# Gallery

Archer Canberra 3 / 8

4/8