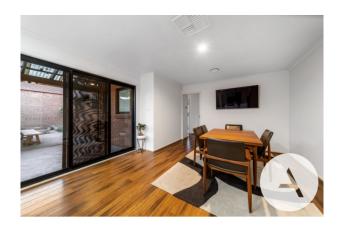

#### Comprising

- Enormous master bedroom with ensuite
- Spacious lounge room
- Flowing meals, dining, and living space with timber flooring
- Beautiful big kitchen with no shortage of bench and cupboard space
- The ultimate outdoor entertaining space
- Level rear yard with raised arable garden beds
- Separate laundry room

# Gallery

Archer Canberra 3 / 8

4/8