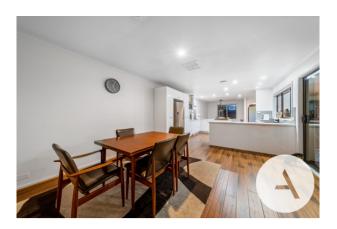

#### Comprising

- Enormous master bedroom with ensuite
- Spacious lounge room
- Flowing meals, dining, and living space with timber flooring
- Beautiful big kitchen with no shortage of bench and cupboard space
- The ultimate outdoor entertaining space
- Level rear yard with raised arable garden beds
- Separate laundry room

# Gallery

Archer Canberra 3 / 8

4/8