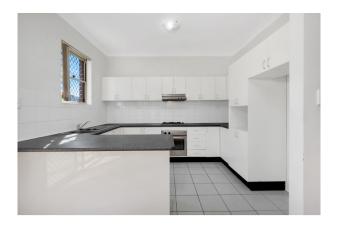

#### The property boasts:

- Four Bedrooms with built in robes, balcony off master bedroom
- Timber flooring throughout
- Air conditioning
- Spacious eat in kitchen with gas cooking and stainless steel appliances
- Separate Lounge/dining areas
- Full Bathroom (includes shower and bath) & Ensuite
- Internal laundry
- Sun filled courtyard
- Lock up garage and carspace

# Gallery