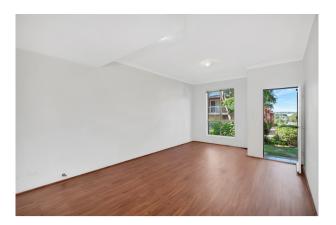

#### The property boasts:

- Four Bedrooms with built in robes, balcony off master bedroom
- Timber flooring throughout
- Air conditioning
- Spacious eat in kitchen with gas cooking and stainless steel appliances
- Separate Lounge/dining areas
- Full Bathroom (includes shower and bath) & Ensuite
- Internal laundry
- Sun filled courtyard
- Lock up garage and carspace

# Gallery