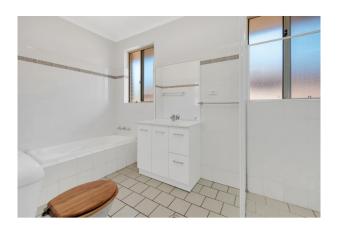

#### The property boasts:

- Four Bedrooms with built in robes, balcony off master bedroom
- Timber flooring throughout
- Air conditioning
- Spacious eat in kitchen with gas cooking and stainless steel appliances
- Separate Lounge/dining areas
- Full Bathroom (includes shower and bath) & Ensuite
- Internal laundry
- Sun filled courtyard
- Lock up garage and carspace

# Gallery