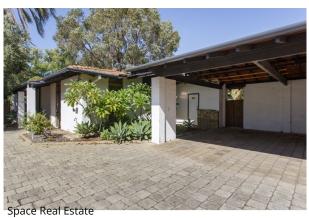

## \*\*UNDER APPLICATION\*\*

Claremont Sanctuary

In the heart of Claremont, tucked away on Melville Pde, is this family home expanding over 797 sqm block.

Master Bedroom is complete with ample wardrobe space and a hide away Ensuite. 2 Guest bedrooms, one large guest bathroom, reverse cycle air conditioning, open plan living and kitchen overlooking the backyard. Added features such as a formal lounge and a european laundry.

Spacious backyard with reticulated garden beds. The lawn and garden maintenance will be taken care of as part of the lease so you can sit back and enjoy the garden oasis.

2 carport spaces to the side of the house.

Walking distance to Claremont Quarter, cafes and restaurants, boutique shopping, train and excellent schools. Located opposite St Thomas primary school and walking distance to Freshwater Primary. Christchurch Grammar, PLC, MLC, Scotch College and John XXIII are all within 5minutes drive. Less than 10 minutes to the popular Cottesloe Beach and just 15 minutes drive into the Perth CBD..