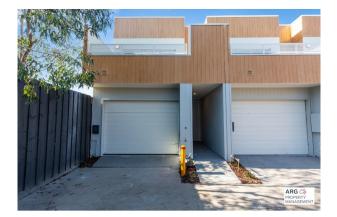

# 119 Cameo Crescent South Morang VIC 3752

445.00

Date available: Now Book Inspection

# 119 Cameo Crescent South Morang VIC 3752 - Brand New Split Level Townhouse - Two Bedrooms all with Built Ins - Master Bedroom on the middle floor with Ensuite - One bedroom on the ground floor and two further bedrooms on the top floor - Powder Room - Tandem Remote Garage - Gas Cooking in a Chefs Kitchen with stone benchtops - Dishwasher - Bathtub - Air Conditioning and electric Panel heating in each bedroom