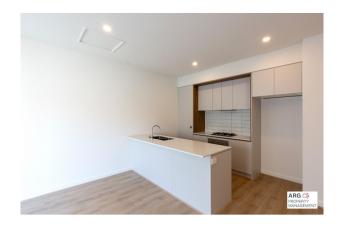

# 119 Cameo Crescent South Morang VIC 3752 - Brand New Split Level Townhouse - Two Bedrooms all with Built Ins - Master Bedroom on the middle floor with Ensuite - One bedroom on the ground floor and two further bedrooms on the top floor - Powder Room - Tandem Remote Garage - Gas Cooking in a Chefs Kitchen with stone benchtops - Dishwasher - Bathtub - Air Conditioning and electric Panel heating in each bedroom

# Gallery

ARG Melbourne 5 / 9

ARG Melbourne 6 / 9