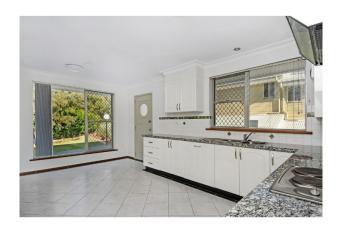

Property Features Include:

- Beautiful timber floorboards throughout
- Ceiling fans throughout
- All bedrooms have built-in wardrobes.
- Open kitchen & dining area
- Bathroom with separate shower and bath
- Wrap around the front patio to relax in the morning & evening
- Double garage
- Lawns and water included in the rent tenant responsible for weeding & hedges

# Gallery

Patterson Real Estate 3/7

Patterson Real Estate 4/7