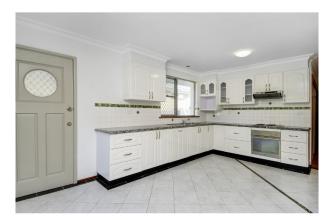

Property Features Include:

- Beautiful timber floorboards throughout
- Ceiling fans throughout
- All bedrooms have built-in wardrobes.
- Open kitchen & dining area
- Bathroom with separate shower and bath
- Wrap around the front patio to relax in the morning & evening
- Double garage
- Lawns and water included in the rent tenant responsible for weeding & hedges

# Gallery

Patterson Real Estate 3/7

Patterson Real Estate 4/7