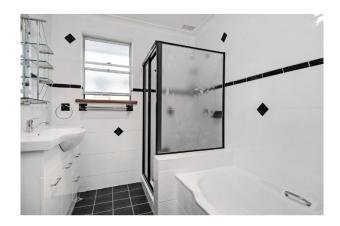

Property Features Include:

- Beautiful timber floorboards throughout
- Ceiling fans throughout
- All bedrooms have built-in wardrobes.
- Open kitchen & dining area
- Bathroom with separate shower and bath
- Wrap around the front patio to relax in the morning & evening
- Double garage
- Lawns and water included in the rent tenant responsible for weeding & hedges

# Gallery

Patterson Real Estate 3/7

Patterson Real Estate 4/7