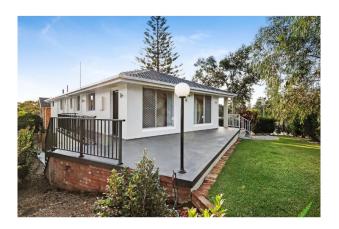

### Shelly Beach Delight

This light and bright 3 bedroom home is positioned only moments from the popular Harry's Lookout, Shelly Beach, and Port Macquarie CBD.

This home is ideal for a professional couple or family that is looking for a low-maintenance home with lawn mowing included.

Property Features Include:

- Beautiful timber floorboards throughout
- Ceiling fans throughout
- All bedrooms have built-in wardrobes.
- Open kitchen & dining area
- Bathroom with separate shower and bath
- Wrap around the front patio to relax in the morning & evening
- Double garage
- Lawns and water included in the rent tenant responsible for weeding & hedges

# Gallery

Patterson Real Estate 3/7

Patterson Real Estate 4/7