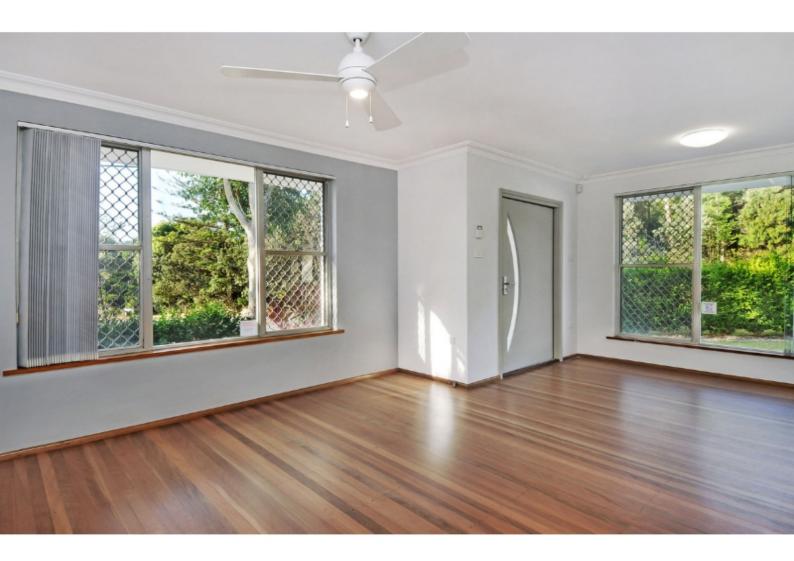

Property Features Include:

- Beautiful timber floorboards throughout
- Ceiling fans throughout
- All bedrooms have built-in wardrobes.
- Open kitchen & dining area
- Bathroom with separate shower and bath
- Wrap around the front patio to relax in the morning & evening
- Double garage
- Lawns and water included in the rent tenant responsible for weeding & hedges

# Gallery

Patterson Real Estate 3/7

Patterson Real Estate 4/7