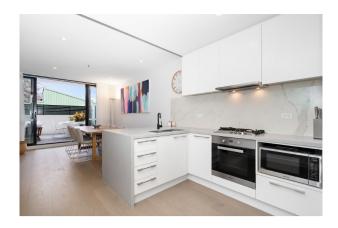

This apartment has two distinct areas with Oak floors, sunlit interior and the quiet comfort of double glazing. Other features include 2 spacious balconies for entertaining and enjoying your morning coffee, 3 bedrooms have built in robes, the master has walk in robe and an ensuite, kitchen with gas and electric cooking appliances, dishwasher and butlers pantry, central bathroom, powder room, 2 spacious living areas and good size walk in laundry.