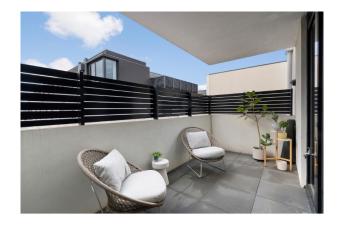

This apartment has two distinct areas with Oak floors, sunlit interior and the quiet comfort of double glazing. Other features include 2 spacious balconies for entertaining and enjoying your morning coffee, 3 bedrooms have built in robes, the master has walk in robe and an ensuite, kitchen with gas and electric cooking appliances, dishwasher and butlers pantry, central bathroom, powder room, 2 spacious living areas and good size walk in laundry.