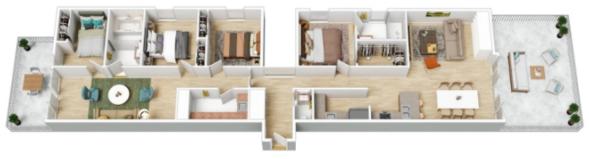

### Floor Plans

140 Cotham Road, Kew

Total Internal Size (under roofline): 135 sqm (approx.) Land Size: - sqm (approx.)

Disclaimer: All measurements are approximate estimations. Every care has been taken to verify the accuracy of details on this floorplan and brochare

#### 140 Cotham Road, Kew

Total Internal Size (under roofline): 135 sqm (approx.) Land Size: - sqm (approx.)

Dischimer: All monnements on approximate estimations. Dury care has been taken to sorily the assumey of details on this (hospites and booker