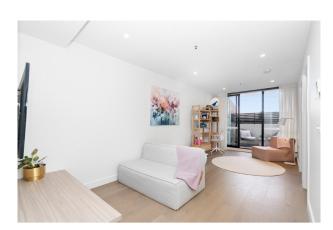

This apartment has two distinct areas with Oak floors, sunlit interior and the quiet comfort of double glazing. Other features include 2 spacious balconies for entertaining and enjoying your morning coffee, 3 bedrooms have built in robes, the master has walk in robe and an ensuite, kitchen with gas and electric cooking appliances, dishwasher and butlers pantry, central bathroom, powder room, 2 spacious living areas and good size walk in laundry.