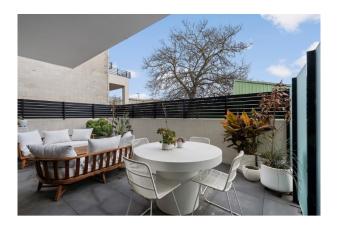

This apartment has two distinct areas with Oak floors, sunlit interior and the quiet comfort of double glazing. Other features include 2 spacious balconies for entertaining and enjoying your morning coffee, 3 bedrooms have built in robes, the master has walk in robe and an ensuite, kitchen with gas and electric cooking appliances, dishwasher and butlers pantry, central bathroom, powder room, 2 spacious living areas and good size walk in laundry.