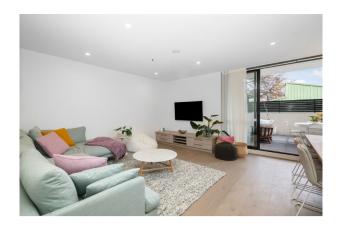

This apartment has two distinct areas with Oak floors, sunlit interior and the quiet comfort of double glazing. Other features include 2 spacious balconies for entertaining and enjoying your morning coffee, 3 bedrooms have built in robes, the master has walk in robe and an ensuite, kitchen with gas and electric cooking appliances, dishwasher and butlers pantry, central bathroom, powder room, 2 spacious living areas and good size walk in laundry.