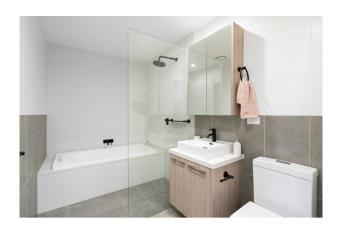

This apartment has two distinct areas with Oak floors, sunlit interior and the quiet comfort of double glazing. Other features include 2 spacious balconies for entertaining and enjoying your morning coffee, 3 bedrooms have built in robes, the master has walk in robe and an ensuite, kitchen with gas and electric cooking appliances, dishwasher and butlers pantry, central bathroom, powder room, 2 spacious living areas and good size walk in laundry.