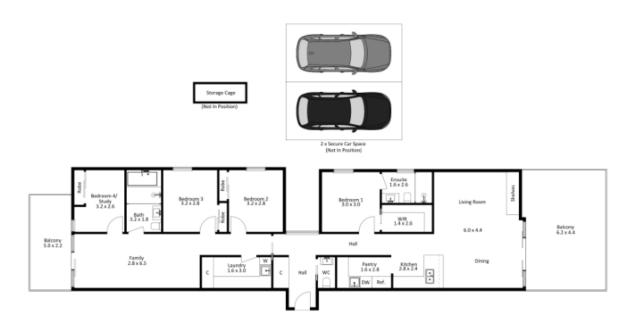

### Floor Plans

140 Cotham Road, Kew

Total Internal Size (under roofline): 135 sqm (approx.) Land Size: - sqm (approx.)

Disclaimer: All measurements are approximate estimations. Every care has been taken to verify the accuracy of details on this floorplan and brochare

#### 140 Cotham Road, Kew

Total Internal Size (under roofline): 135 sqm (approx.) Land Size: - sqm (approx.)

Dischimer: All monnements on approximate estimations. Dury care has been taken to sorily the assumey of details on this (hospites and booker