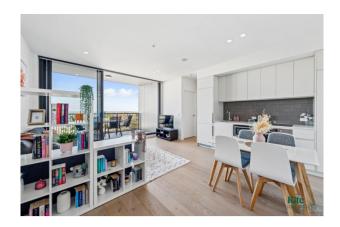

Apartment Features at a Glance:

- Modern Cooking Appliances Including Microwave & Oven
- Integrated Fridge, Freezer, And Dishwasher For Sleek Functionality
- Built-In Mirrored Robes
- Home Office Or Study Nook
- European Laundry Cupboard For Privacy Washer/Dryer Combo Included

# Gallery

Kite Property 3/8

Kite Property 4 / 8