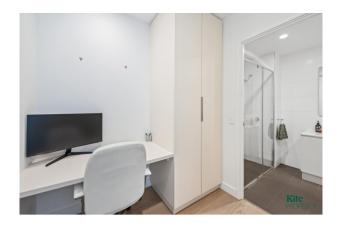

Apartment Features at a Glance:

- Modern Cooking Appliances Including Microwave & Oven
- Integrated Fridge, Freezer, And Dishwasher For Sleek Functionality
- Built-In Mirrored Robes
- Home Office Or Study Nook
- European Laundry Cupboard For Privacy Washer/Dryer Combo Included

# Gallery

Kite Property 3/8

Kite Property 4 / 8