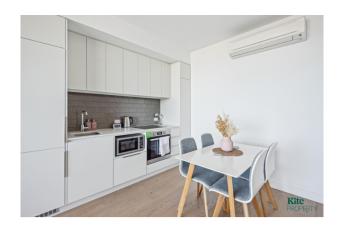

Apartment Features at a Glance:

- Modern Cooking Appliances Including Microwave & Oven
- Integrated Fridge, Freezer, And Dishwasher For Sleek Functionality
- Built-In Mirrored Robes
- Home Office Or Study Nook
- European Laundry Cupboard For Privacy Washer/Dryer Combo Included

# Gallery

Kite Property 3/8

Kite Property 4 / 8