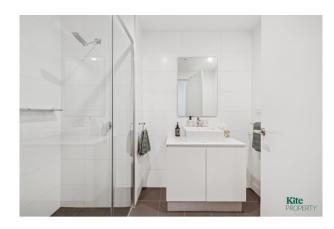

Apartment Features at a Glance:

- Modern Cooking Appliances Including Microwave & Oven
- Integrated Fridge, Freezer, And Dishwasher For Sleek Functionality
- Built-In Mirrored Robes
- Home Office Or Study Nook
- European Laundry Cupboard For Privacy Washer/Dryer Combo Included

# Gallery

Kite Property 3/8

Kite Property 4 / 8