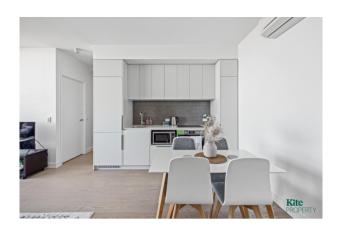

Apartment Features at a Glance:

- Modern Cooking Appliances Including Microwave & Oven
- Integrated Fridge, Freezer, And Dishwasher For Sleek Functionality
- Built-In Mirrored Robes
- Home Office Or Study Nook
- European Laundry Cupboard For Privacy Washer/Dryer Combo Included

# Gallery

Kite Property 3/8

Kite Property 4 / 8