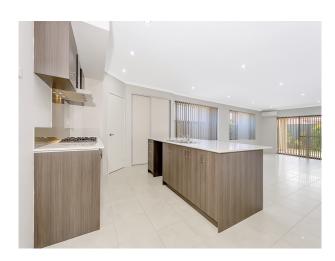

Neat and clean home with an open plan living area and separate theatre room.

Master ensuite has double basins and all minor rooms come with robes.

Split system units throughout the home.

Outdoor alfresco area to entertain.