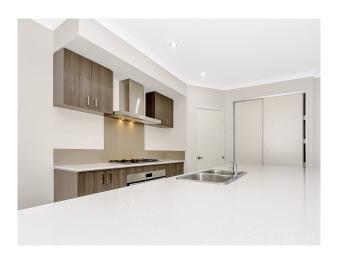

Neat and clean home with an open plan living area and separate theatre room.

Master ensuite has double basins and all minor rooms come with robes.

Split system units throughout the home.

Outdoor alfresco area to entertain.

# Gallery

Attree Real Estate 2 / 9

Attree Real Estate 6 / 9