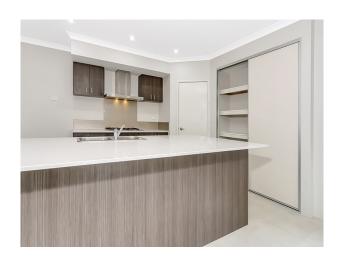

Neat and clean home with an open plan living area and separate theatre room.

Master ensuite has double basins and all minor rooms come with robes.

Split system units throughout the home.

Outdoor alfresco area to entertain.