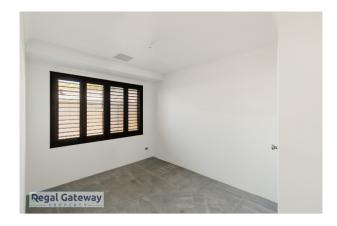

Available 02/02/2024

Property features are as follows;

- Main bedroom with his & her robe.
- En-suite with large double vanity & glass shower screen
- Formal lounge
- Ducted reverse cycle air conditioning
- Open plan meals / lounge
- Kitchen with breakfast bar, pantry & overhead cupboards
- Three other bedrooms with built in robes
- Main bathroom with separate shower
- Laundry room
- Double remote garage
- Easy care paved backyard

# Gallery

Regal Gateway Property 3 / 8

4/8

Regal Gateway Property 5 / 8