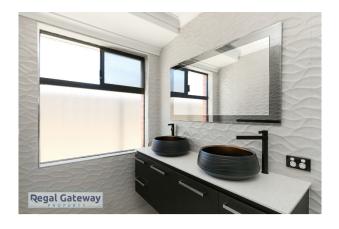

Available 02/02/2024

Property features are as follows;

- Main bedroom with his & her robe.
- En-suite with large double vanity & glass shower screen
- Formal lounge
- Ducted reverse cycle air conditioning
- Open plan meals / lounge
- Kitchen with breakfast bar, pantry & overhead cupboards
- Three other bedrooms with built in robes
- Main bathroom with separate shower
- Laundry room
- Double remote garage
- Easy care paved backyard

# Gallery

Regal Gateway Property 3 / 8

4/8

Regal Gateway Property 5 / 8