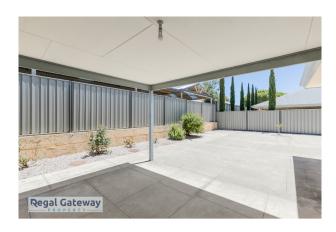

Available 02/02/2024

Property features are as follows;

- Main bedroom with his & her robe.
- En-suite with large double vanity & glass shower screen
- Formal lounge
- Ducted reverse cycle air conditioning
- Open plan meals / lounge
- Kitchen with breakfast bar, pantry & overhead cupboards
- Three other bedrooms with built in robes
- Main bathroom with separate shower
- Laundry room
- Double remote garage
- Easy care paved backyard

# Gallery

Regal Gateway Property 3 / 8

4/8

Regal Gateway Property 5 / 8