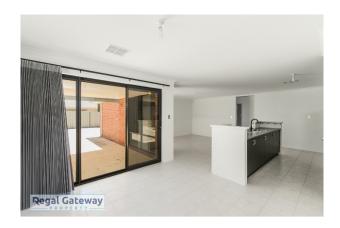

Available 02/02/2024

Property features are as follows;

- Main bedroom with his & her robe.
- En-suite with large double vanity & glass shower screen
- Formal lounge
- Ducted reverse cycle air conditioning
- Open plan meals / lounge
- Kitchen with breakfast bar, pantry & overhead cupboards
- Three other bedrooms with built in robes
- Main bathroom with separate shower
- Laundry room
- Double remote garage
- Easy care paved backyard

# Gallery

Regal Gateway Property 3 / 8

4/8

Regal Gateway Property 5 / 8