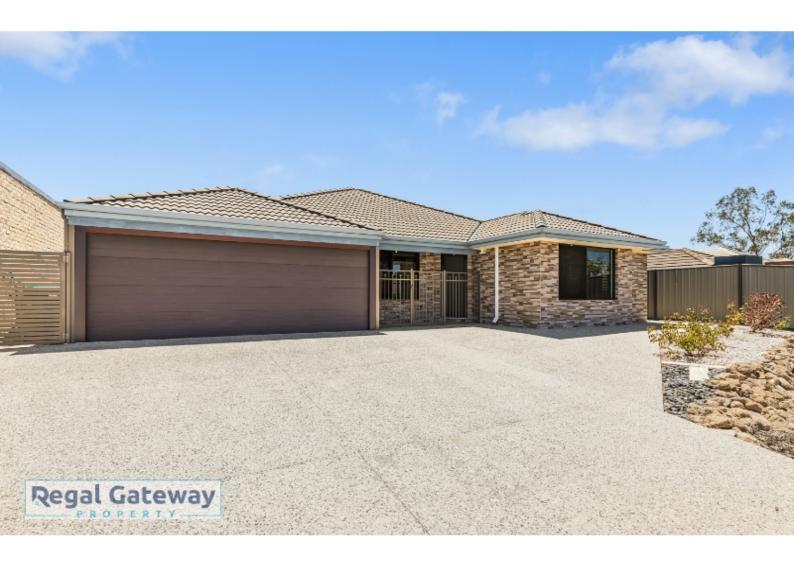

## 11 Lancelin Approach BALDIVIS WA 6171

\$670 p.w.

Date available: Now **Book Inspection** 

### Baldivis- Large Family Home - 4 x 2 - \$670 p/w

Stunning Family Home located in Baldivis. This property is in close proximity to local schools, parks and a short distance from Stockland Baldivis. Also easy access to Kwinana Freeway

Available 02/02/2024

Property features are as follows;

- Main bedroom with his & her robe.
- En-suite with large double vanity & glass shower screen
- Formal lounge
- Ducted reverse cycle air conditioning
- Open plan meals / lounge
- Kitchen with breakfast bar, pantry & overhead cupboards
- Three other bedrooms with built in robes
- Main bathroom with separate shower
- Laundry room
- Double remote garage
- Easy care paved backyard