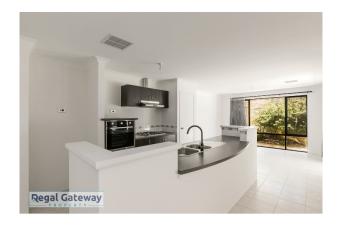

Available 02/02/2024

Property features are as follows;

- Main bedroom with his & her robe.
- En-suite with large double vanity & glass shower screen
- Formal lounge
- Ducted reverse cycle air conditioning
- Open plan meals / lounge
- Kitchen with breakfast bar, pantry & overhead cupboards
- Three other bedrooms with built in robes
- Main bathroom with separate shower
- Laundry room
- Double remote garage
- Easy care paved backyard

# Gallery

Regal Gateway Property 3 / 8

4/8

Regal Gateway Property 5 / 8