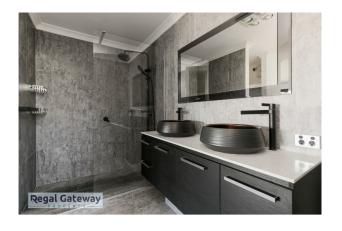

Available 02/02/2024

Property features are as follows;

- Main bedroom with his & her robe.
- En-suite with large double vanity & glass shower screen
- Formal lounge
- Ducted reverse cycle air conditioning
- Open plan meals / lounge
- Kitchen with breakfast bar, pantry & overhead cupboards
- Three other bedrooms with built in robes
- Main bathroom with separate shower
- Laundry room
- Double remote garage
- Easy care paved backyard

# Gallery

Regal Gateway Property 3 / 8

4/8

Regal Gateway Property 5 / 8