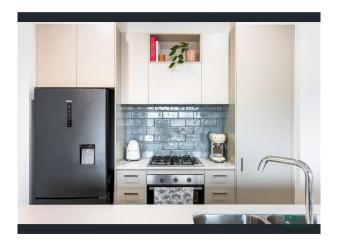

This property comes complete with:

• Stunning designer kitchen with built in dining area & feature lighting

• Large master bedroom with ensuite

• Generous sized bedroom with built-in robes

• Open plan kitchen / dine / living

# Gallery

Kite Property 3/8

Kite Property 4 / 8