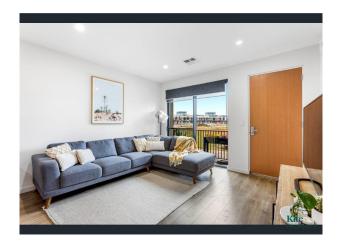

# Gallery

Kite Property 3/8

Kite Property 4 / 8

This property comes complete with:

• Stunning designer kitchen with built in dining area & feature lighting

• Large master bedroom with ensuite

• Generous sized bedroom with built-in robes

• Open plan kitchen / dine / living