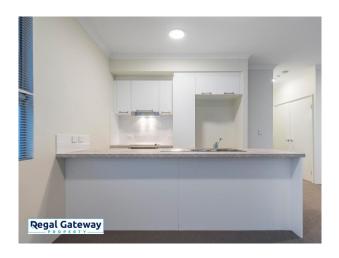

Available now \*break lease\*

Additional features include:

- Open plan living and dining area
- Spacious kitchen with quality stainless steel appliances, breakfast bar and dishwasher recess
- Bedroom with ample built in storage space
- Modern bathroom with stylish fittings
- Split system air conditioning
- Storage unit
- Balcony for additional entertainment options
- Sorry No Pets

# Gallery

Regal Gateway Property 3 / 8