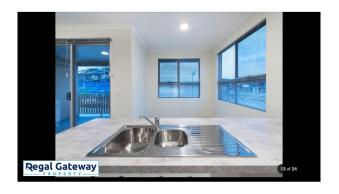

# Gallery

Regal Gateway Property 3 / 8

Available now \*break lease\*

Additional features include:

- Open plan living and dining area
- Spacious kitchen with quality stainless steel appliances, breakfast bar and dishwasher recess
- Bedroom with ample built in storage space
- Modern bathroom with stylish fittings
- Split system air conditioning
- Storage unit
- Balcony for additional entertainment options
- Sorry No Pets