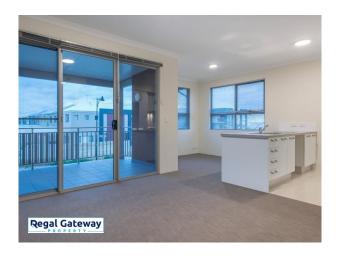

# Gallery

Regal Gateway Property 3 / 8

Available now \*break lease\*

Additional features include:

- Open plan living and dining area
- Spacious kitchen with quality stainless steel appliances, breakfast bar and dishwasher recess
- Bedroom with ample built in storage space
- Modern bathroom with stylish fittings
- Split system air conditioning
- Storage unit
- Balcony for additional entertainment options
- Sorry No Pets