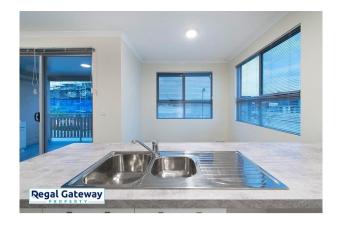

Available now \*break lease\*

Additional features include:

- Open plan living and dining area
- Spacious kitchen with quality stainless steel appliances, breakfast bar and dishwasher recess
- Bedroom with ample built in storage space
- Modern bathroom with stylish fittings
- Split system air conditioning
- Storage unit
- Balcony for additional entertainment options
- Sorry No Pets

# Gallery

Regal Gateway Property 3 / 8