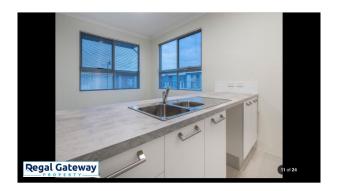

# Gallery

Regal Gateway Property 3 / 8

Available now \*break lease\*

Additional features include:

- Open plan living and dining area
- Spacious kitchen with quality stainless steel appliances, breakfast bar and dishwasher recess
- Bedroom with ample built in storage space
- Modern bathroom with stylish fittings
- Split system air conditioning
- Storage unit
- Balcony for additional entertainment options
- Sorry No Pets