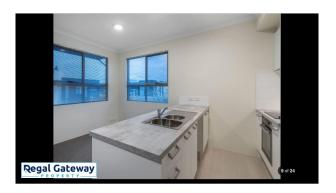

# Gallery

Regal Gateway Property 3 / 8

Available now \*break lease\*

Additional features include:

- Open plan living and dining area
- Spacious kitchen with quality stainless steel appliances, breakfast bar and dishwasher recess
- Bedroom with ample built in storage space
- Modern bathroom with stylish fittings
- Split system air conditioning
- Storage unit
- Balcony for additional entertainment options
- Sorry No Pets