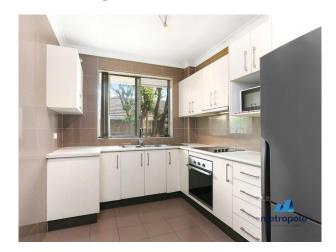

### Features Include:

- Modern kitchen with ample cupboard space
- Fully tiled bathroom with separate shower and bath
- Spacious lounge with a large adjoining balcony
- Polished timber floors, built in-robe
- Internal laundry
- Allocated car space
- Situated in well maintained block