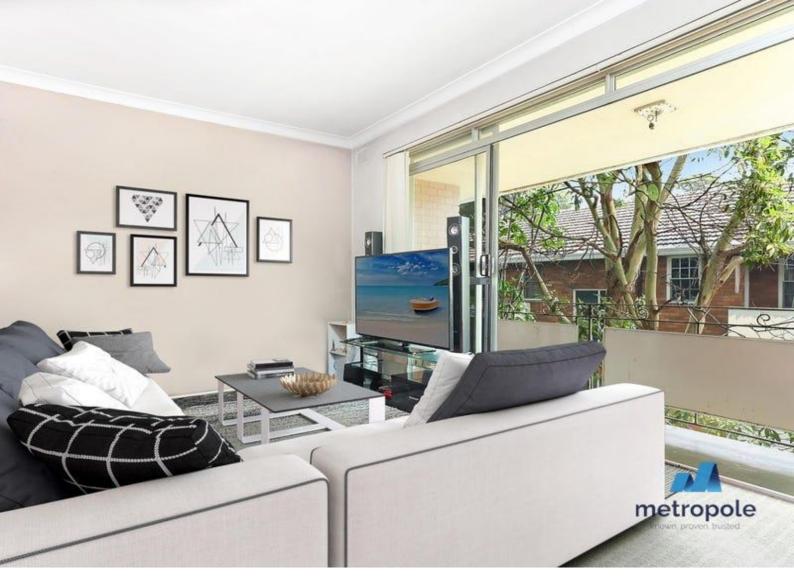

### ATTRACTIVE UNIT IN A CONVENIENT LOCATION

Well positioned two-bedroom unit in the heart of Ashfield. Open plan living and dining leads out to sunny balcony. Main bedroom with built in robe, kitchen with electric appliances and allocated car space.

### Features Include:

- Modern kitchen with ample cupboard space
- Fully tiled bathroom with separate shower and bath
- Spacious lounge with a large adjoining balcony
- Polished timber floors, built in-robe
- Internal laundry
- Allocated car space
- Situated in well maintained block