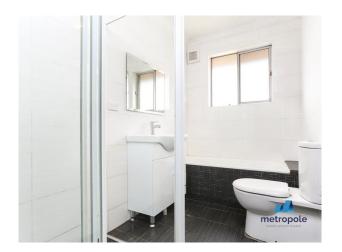

### Features Include:

- Modern kitchen with ample cupboard space
- Fully tiled bathroom with separate shower and bath
- Spacious lounge with a large adjoining balcony
- Polished timber floors, built in-robe
- Internal laundry
- Allocated car space
- Situated in well maintained block