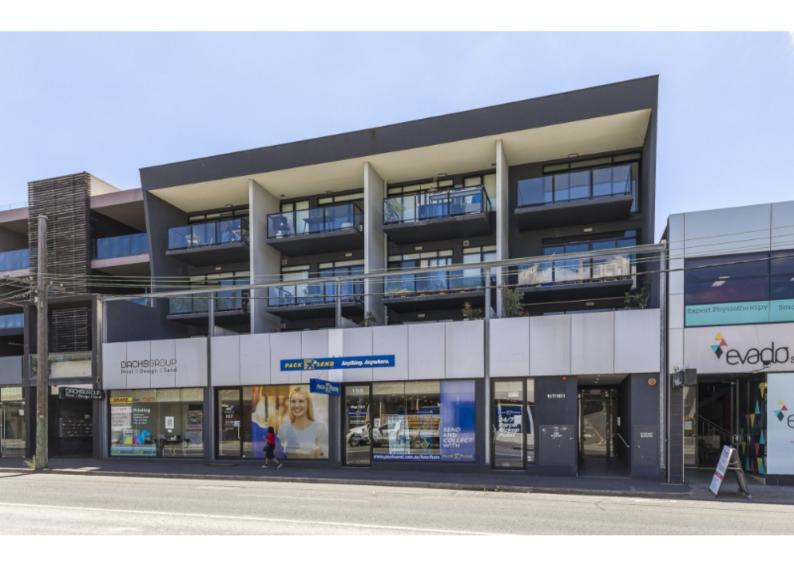

## 102/157-163 Burwood Road HAWTHORN VIC 3122

**2** 1 🛱

\$580.00 per week Date available: 20 January 2025 <u>Book Inspection</u>

### Good Size Apartment

This two bedroom with built in robes apartment is located in the central area of Hawthorn and has a central bathroom, European laundry, good size kitchen with electric appliances looking over the living/dining area which then flows out to a balcony that has enough room for a table and chairs for that morning coffee. Additional features include split system for heating and cooling, storage locker in the basement, security entrance and secure undercover car space. If you would like the couch, cabinet/bookshelf, fridge, television and cabinet to remain at the property for your usage, this option is available. There is plenty of on street parking available and the apartment is close to Glenferrie Road shops, train station, schools and sport facilities.