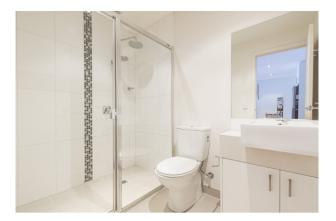

### Good Size Apartment

This two bedroom with built in robes apartment is located in the central area of Hawthorn and has a central bathroom, European laundry, good size kitchen with electric appliances looking over the living/dining area which then flows out to a balcony that has enough room for a table and chairs for that morning coffee. Additional features include split system for heating and cooling, storage locker in the basement, security entrance and secure undercover car space. If you would like the couch, cabinet/bookshelf, fridge, television and cabinet to remain at the property for your usage, this option is available. There is plenty of on street parking available and the apartment is close to Glenferrie Road shops, train station, schools and sport facilities.