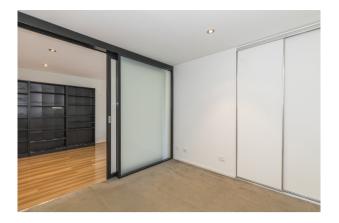

### Good Size Apartment

This two bedroom with built in robes apartment is located in the central area of Hawthorn and has a central bathroom, European laundry, good size kitchen with electric appliances looking over the living/dining area which then flows out to a balcony that has enough room for a table and chairs for that morning coffee. Additional features include split system for heating and cooling, storage locker in the basement, security entrance and secure undercover car space. If you would like the couch, cabinet/bookshelf, fridge, television and cabinet to remain at the property for your usage, this option is available. There is plenty of on street parking available and the apartment is close to Glenferrie Road shops, train station, schools and sport facilities.

# Gallery