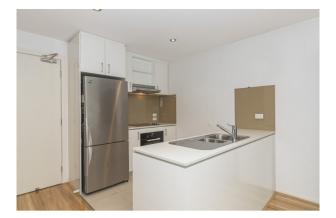

### Good Size Apartment

This two bedroom with built in robes apartment is located in the central area of Hawthorn and has a central bathroom, European laundry, good size kitchen with electric appliances looking over the living/dining area which then flows out to a balcony that has enough room for a table and chairs for that morning coffee. Additional features include split system for heating and cooling, storage locker in the basement, security entrance and secure undercover car space. If you would like the couch, cabinet/bookshelf, fridge, television and cabinet to remain at the property for your usage, this option is available. There is plenty of on street parking available and the apartment is close to Glenferrie Road shops, train station, schools and sport facilities.

# Gallery