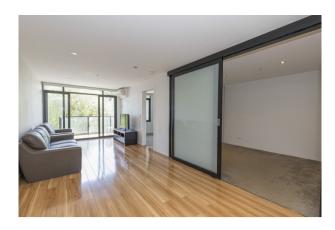

### Good Size Apartment

This two bedroom with built in robes apartment is located in the central area of Hawthorn and has a central bathroom, European laundry, good size kitchen with electric appliances looking over the living/dining area which then flows out to a balcony that has enough room for a table and chairs for that morning coffee. Additional features include split system for heating and cooling, storage locker in the basement, security entrance and secure undercover car space. If you would like the couch, cabinet/bookshelf, fridge, television and cabinet to remain at the property for your usage, this option is available. There is plenty of on street parking available and the apartment is close to Glenferrie Road shops, train station, schools and sport facilities.

# Gallery