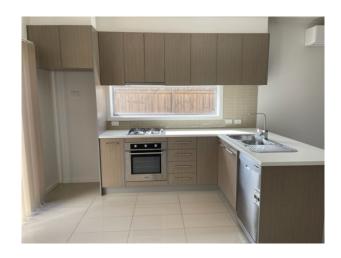

# SPACIOUS 3 BEDROOM TOWNHOUSE IN GREAT POCKET OF GLENROY

This 3 bedroom, beautifully built gorgeous townhouse with its own street frontage, offering downstairs: tastefully appointed open plan living/ kitchen with stainless steel gas appliances and dishwasher overlooking the landscaped courtyard, 3rd bedroom with separate toilet, compact laundry, wall to wall tiles and single lock up garage with remote. Upstairs: very spacious 2 bedrooms with built in robes cooling and heating included, carpet and main modern bathroom with large bath. Only minutes driving distance to local shops, transport and local schools and much, much more. This is a must see townhouse!

# Gallery

Barry Plant Glenroy 2 / 6

Barry Plant Glenroy 3 / 6