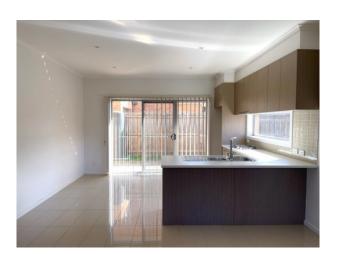

# SPACIOUS 3 BEDROOM TOWNHOUSE IN GREAT POCKET OF GLENROY

This 3 bedroom, beautifully built gorgeous townhouse with its own street frontage, offering downstairs: tastefully appointed open plan living/ kitchen with stainless steel gas appliances and dishwasher overlooking the landscaped courtyard, 3rd bedroom with separate toilet, compact laundry, wall to wall tiles and single lock up garage with remote. Upstairs: very spacious 2 bedrooms with built in robes cooling and heating included, carpet and main modern bathroom with large bath. Only minutes driving distance to local shops, transport and local schools and much, much more. This is a must see townhouse!

# Gallery

Barry Plant Glenroy 2 / 6

Barry Plant Glenroy 3 / 6