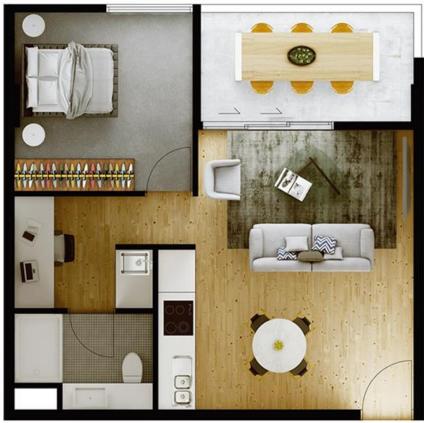

# Floor Plans

### 1 BEDROOM APARTMENT

TYPE 1A
INTERIOR 50M²
BALCONY 9M²
TOTAL 59M²

Kite Property 6 / 8