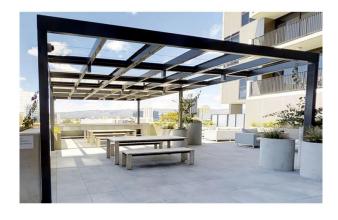

#### 1004/156 Wright Street Adelaide SA 5000

• Outdoor pool

• Resort style entertainment area with BBQ facilities

• Security swipe card building access and intercom system TENANCY INFORMATION

Tenancy length: 12 months

# Gallery

Kite Property 3 / 8

Kite Property 4 / 8