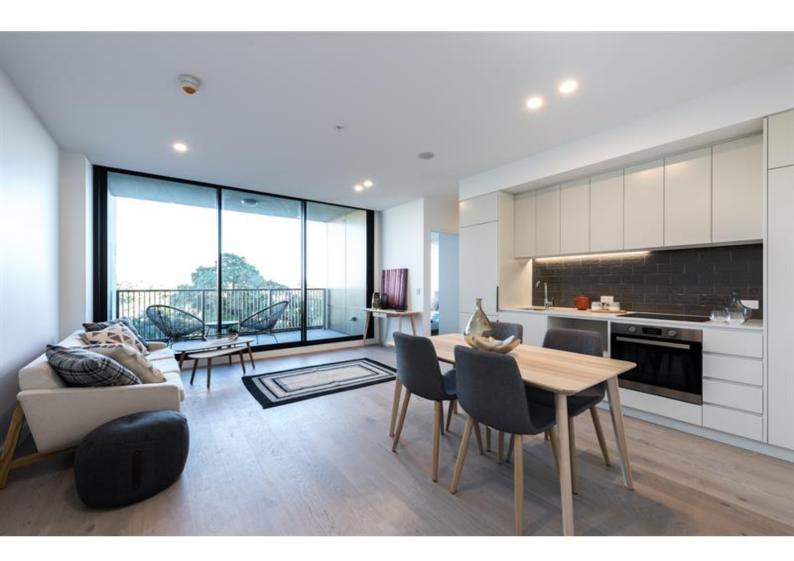

### MODERN LIVING OVERLOOKING NATRUE

Bohem apartments are at the cutting edge of today's modern-day lifestyle. With seamless integration between indoor and outdoor living you will experience the best of both worlds. The building provides residents with top class facilities such as gym, pool and outdoor entertainment areas.

Ideally positioned close to shops, cafes, lane-way bars, Chinatown and the Adelaide Central Markets there is plenty to do and see right on your doorstep.

Apartment Features:

• Induction cook-top

• Integrated fridge, freezer & dishwasher

• Built in robe and storage

• Reverse cycle split system air-conditioning

• Modern gym facilities

Kite Property 1/8

#### 1004/156 Wright Street Adelaide SA 5000

• Outdoor pool

• Resort style entertainment area with BBQ facilities

• Security swipe card building access and intercom system TENANCY INFORMATION

Tenancy length: 12 months

Furnished: No but the apartment does include a washing machine

Car Park: Yes

Storage: No

Internet: NBN ready - Embedded Network

Pets: Negotiable

Water: Tenant(s) will be responsible for their individual apartment's water usage and supply charges

Please click to register to view this property.

Disclaimer: photos are of display apartment and are used to reflect the fixtures and fittings of the apartments only

Kite Property 2 / 8