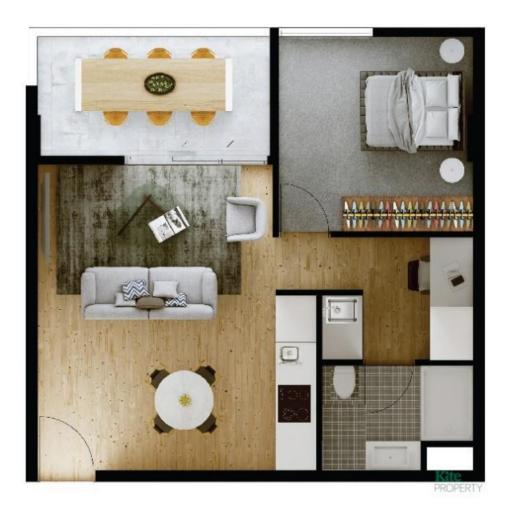

tainment area with BBQ facilities

• Security swipe card building access and intercom system

• Private and secure remote accessed parking facilities with lift access

TENANCY INFORMATION
Tenancy length: 12 months

Furnished: No but it does include a washer/dryer combo

Car Park: Yes Storage: Yes

Internet: NBN ready

Pets: Under 10kg allowed with owner approval in accordance with Strata By-laws

Utilities: Embedded Network

Water: Tenant(s) will be responsible for their individual apartment's water usage and supply charges

Disclaimer: photos are of display apartment and are used to reflect the fixtures and fittings of the apartments only.

Kite Property 2 / 8

# Gallery













Kite Property 3 / 8







Kite Property 4 / 8

# **Location Map**



Kite Property 5 / 8

# Floor Plans



Kite Property 6 / 8



#### Kite Rental 1

rental@kiteproperty.com.au

+61 8 8110 9888 254 Angas Street Adelaide SA 5000

#### Why Book with Kite Property

With our agency, you can book Property Inspections 24/7 on your computer, tablet or smartphone. When you do, you will receive an immediate response confirming your booking via email and SMS. Should the property be leased, the inspection time changed or cancelled for any reason, you will be informed the second it happens keeping you up to date.

You can also change or cancel your booking at any time if you no longer wish to attend or the times are no longer suitable. As part of your booking, we will send you reminders of the inspection as well as directions to the property to make the process of inspecting the property seamless.

Final