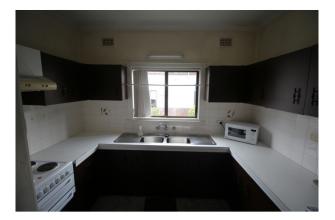

Property Highlights:

Spacious Living: Three generous bedrooms, a separate lounge and dining room, plus a versatile family room to accommodate all your needs.

Functional Features: A well-maintained kitchen, a large bathroom, and a separate toilet.

# Gallery