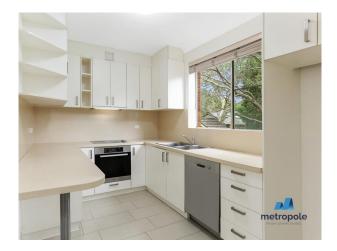

- Freshly painted throughout
- New carpet
- Updated modern kitchen
- Updated bathroom
- Internal laundry
- Tiled living area leading to sunny balcony
- Generous sized bedrooms with large built-in robe in main bedroom
- Single car space.