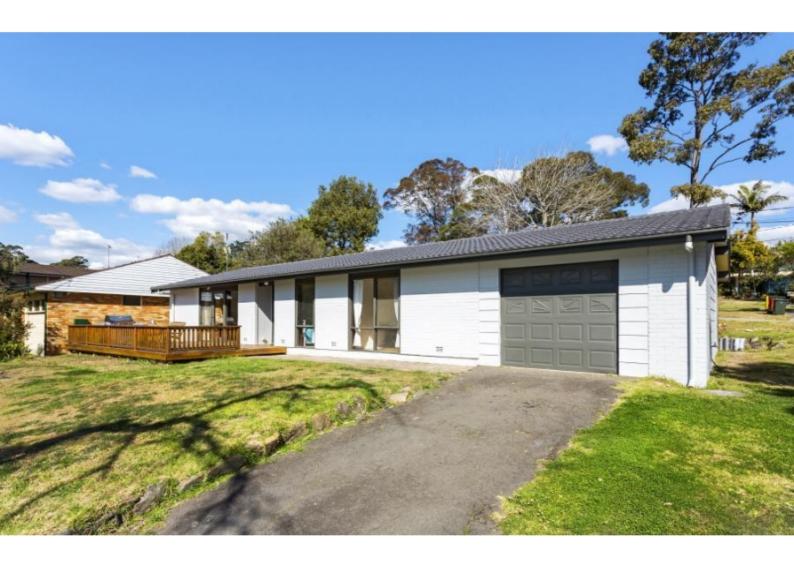

### 1 Honey Cup Close Westleigh NSW 2120

Deposit taken pw

Date available: 28 October 2024

**Book Inspection** 

### Convenience at your doorstep.

Sunlit single level property is positioned to enjoy the view across Ruddock park and is just footsteps from Westleigh Shopping Village and transport. Perfect for a young family or downsizer alike to move in to this well designed property. Deceivingly large the brick and tile home offers multiple expansive living areas including a formal lounge and dining plus an open plan kitchen and family, casual meals and study area complete with a fireplace. The bedrooms are light and the main features built ins and en suite. The large front deck is the perfect spot to entertain or enjoy the sun whilst watching the kids enjoy the park. With the location so close to schools, shops, transport and the park across the road you will never need to drive again.