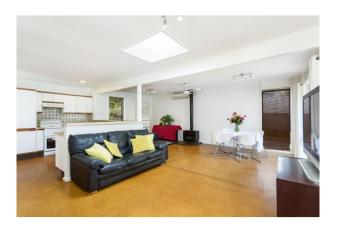

### Convenience at your doorstep.

Sunlit single level property is positioned to enjoy the view across Ruddock park and is just footsteps from Westleigh Shopping Village and transport. Perfect for a young family or downsizer alike to move in to this well designed property. Deceivingly large the brick and tile home offers multiple expansive living areas including a formal lounge and dining plus an open plan kitchen and family, casual meals and study area complete with a fireplace. The bedrooms are light and the main features built ins and en suite. The large front deck is the perfect spot to entertain or enjoy the sun whilst watching the kids enjoy the park. With the location so close to schools, shops, transport and the park across the road you will never need to drive again.

# Gallery