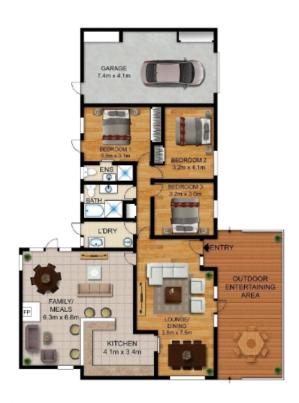

le level property is positioned to enjoy the view across Ruddock park and is just footsteps from Westleigh Shopping Village and transport. Perfect for a young family or downsizer alike to move in to this well designed property. Deceivingly large the brick and tile home offers multiple expansive living areas including a formal lounge and dining plus an open plan kitchen and family, casual meals and study area complete with a fireplace. The bedrooms are light and the main features built ins and en suite. The large front deck is the perfect spot to entertain or enjoy the sun whilst watching the kids enjoy the park. With the location so close to schools, shops, transport and the park across the road you will never need to drive again.

# Gallery









## **Location Map**



## Floor Plans







#### Property Management Department

pm@allenandsheppard.com.au

(029) 481-9000 270 Pennant Hills Road Thornleigh NSW 2120



With our agency, you can book Property Inspections 24/7 on your computer, tablet or smartphone. When you do, you will receive an immediate response confirming your booking via email and SMS. Should the property be leased, the inspection time changed or cancelled for any reason, you will be informed the second it happens keeping you up to date.

You can also change or cancel your booking at any time if you no longer wish to attend or the times are no longer suitable. As part of your booking, we will send you reminders of the inspection as well as directions to the property to make the process of inspecting the property seamless.

Finally, should you wish to app