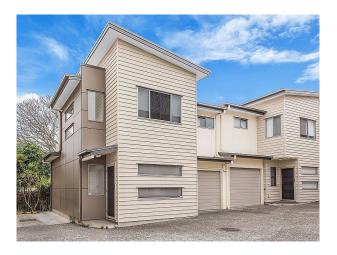

### Modern, Low-Maintenance Townhouse with Private Courtyard

Step into this stunning, low-maintenance property, showcasing modern features and a private courtyard. The lower level is finished with neutral tiled flooring, while the upstairs bedrooms are comfortably carpeted. All bedrooms come with built-in robes and ceiling fans, with the master bedroom also equipped with air conditioning and an ensuite. The stylish kitchen boasts stone benchtops and appliances including a dishwasher and gas cooktop. The spacious living room is complemented by downlights and air conditioning, with timber-framed glass doors opening out to your private courtyard.

#### Features include:

- Open-plan living and dining
- Private courtyard
- All bedrooms feature ceiling fans & built-in robes
- Main bedroom with ensuite
- Internal laundry
- Main bathroom offers shower & bath combo
- Single car lock up garage

# Gallery

Belle Property Everton Park 3/7