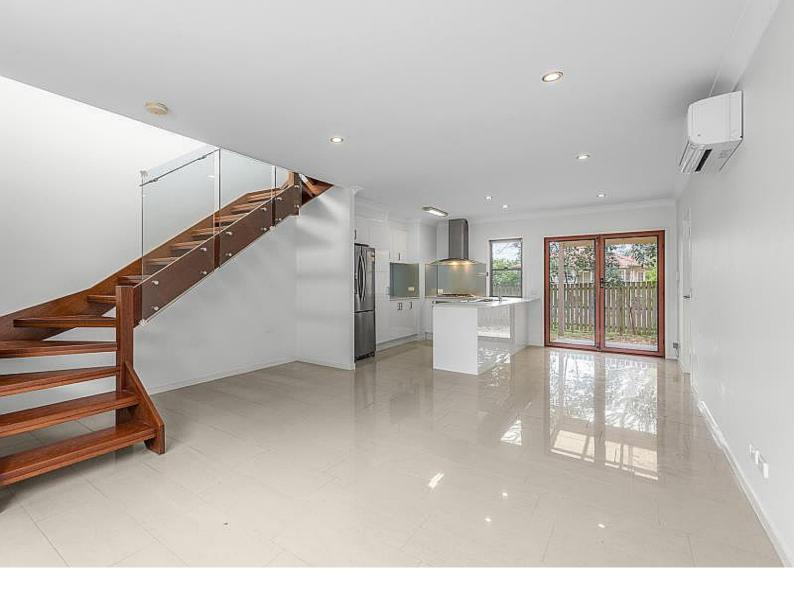

### Modern, Low-Maintenance Townhouse with Private Courtyard

Step into this stunning, low-maintenance property, showcasing modern features and a private courtyard. The lower level is finished with neutral tiled flooring, while the upstairs bedrooms are comfortably carpeted. All bedrooms come with built-in robes and ceiling fans, with the master bedroom also equipped with air conditioning and an ensuite. The stylish kitchen boasts stone benchtops and appliances including a dishwasher and gas cooktop. The spacious living room is complemented by downlights and air conditioning, with timber-framed glass doors opening out to your private courtyard.

#### Features include:

- Open-plan living and dining
- Private courtyard
- All bedrooms feature ceiling fans & built-in robes
- Main bedroom with ensuite
- Internal laundry
- Main bathroom offers shower & bath combo
- Single car lock up garage