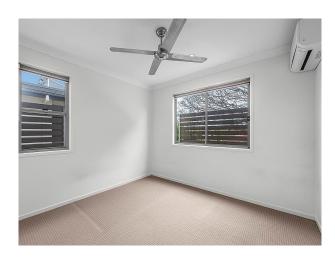

### Modern, Low-Maintenance Townhouse with Private Courtyard

Step into this stunning, low-maintenance property, showcasing modern features and a private courtyard. The lower level is finished with neutral tiled flooring, while the upstairs bedrooms are comfortably carpeted. All bedrooms come with built-in robes and ceiling fans, with the master bedroom also equipped with air conditioning and an ensuite. The stylish kitchen boasts stone benchtops and appliances including a dishwasher and gas cooktop. The spacious living room is complemented by downlights and air conditioning, with timber-framed glass doors opening out to your private courtyard.

#### Features include:

- Open-plan living and dining
- Private courtyard
- All bedrooms feature ceiling fans & built-in robes
- Main bedroom with ensuite
- Internal laundry
- Main bathroom offers shower & bath combo
- Single car lock up garage