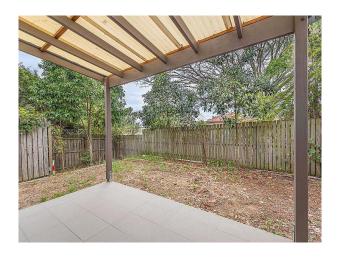

### Modern, Low-Maintenance Townhouse with Private Courtyard

Step into this stunning, low-maintenance property, showcasing modern features and a private courtyard. The lower level is finished with neutral tiled flooring, while the upstairs bedrooms are comfortably carpeted. All bedrooms come with built-in robes and ceiling fans, with the master bedroom also equipped with air conditioning and an ensuite. The stylish kitchen boasts stone benchtops and appliances including a dishwasher and gas cooktop. The spacious living room is complemented by downlights and air conditioning, with timber-framed glass doors opening out to your private courtyard.

#### Features include:

- Open-plan living and dining
- Private courtyard
- All bedrooms feature ceiling fans & built-in robes
- Main bedroom with ensuite
- Internal laundry
- Main bathroom offers shower & bath combo
- Single car lock up garage

# Gallery

Belle Property Everton Park 3/7