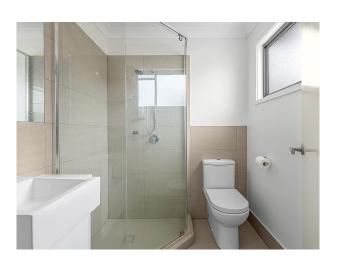

### Modern, Low-Maintenance Townhouse with Private Courtyard

Step into this stunning, low-maintenance property, showcasing modern features and a private courtyard. The lower level is finished with neutral tiled flooring, while the upstairs bedrooms are comfortably carpeted. All bedrooms come with built-in robes and ceiling fans, with the master bedroom also equipped with air conditioning and an ensuite. The stylish kitchen boasts stone benchtops and appliances including a dishwasher and gas cooktop. The spacious living room is complemented by downlights and air conditioning, with timber-framed glass doors opening out to your private courtyard.

#### Features include:

- Open-plan living and dining
- Private courtyard
- All bedrooms feature ceiling fans & built-in robes
- Main bedroom with ensuite
- Internal laundry
- Main bathroom offers shower & bath combo
- Single car lock up garage