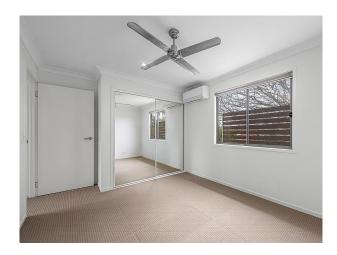

### Modern, Low-Maintenance Townhouse with Private Courtyard

Step into this stunning, low-maintenance property, showcasing modern features and a private courtyard. The lower level is finished with neutral tiled flooring, while the upstairs bedrooms are comfortably carpeted. All bedrooms come with built-in robes and ceiling fans, with the master bedroom also equipped with air conditioning and an ensuite. The stylish kitchen boasts stone benchtops and appliances including a dishwasher and gas cooktop. The spacious living room is complemented by downlights and air conditioning, with timber-framed glass doors opening out to your private courtyard.

#### Features include:

- Open-plan living and dining
- Private courtyard
- All bedrooms feature ceiling fans & built-in robes
- Main bedroom with ensuite
- Internal laundry
- Main bathroom offers shower & bath combo
- Single car lock up garage