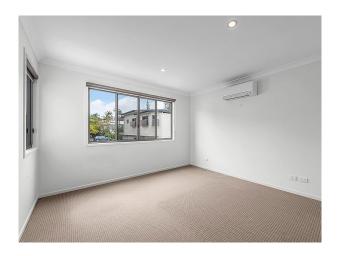

### Modern, Low-Maintenance Townhouse with Private Courtyard

Step into this stunning, low-maintenance property, showcasing modern features and a private courtyard. The lower level is finished with neutral tiled flooring, while the upstairs bedrooms are comfortably carpeted. All bedrooms come with built-in robes and ceiling fans, with the master bedroom also equipped with air conditioning and an ensuite. The stylish kitchen boasts stone benchtops and appliances including a dishwasher and gas cooktop. The spacious living room is complemented by downlights and air conditioning, with timber-framed glass doors opening out to your private courtyard.

#### Features include:

- Open-plan living and dining
- Private courtyard
- All bedrooms feature ceiling fans & built-in robes
- Main bedroom with ensuite
- Internal laundry
- Main bathroom offers shower & bath combo
- Single car lock up garage