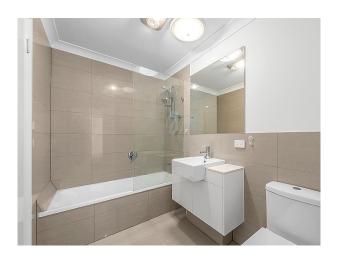

### Modern, Low-Maintenance Townhouse with Private Courtyard

Step into this stunning, low-maintenance property, showcasing modern features and a private courtyard. The lower level is finished with neutral tiled flooring, while the upstairs bedrooms are comfortably carpeted. All bedrooms come with built-in robes and ceiling fans, with the master bedroom also equipped with air conditioning and an ensuite. The stylish kitchen boasts stone benchtops and appliances including a dishwasher and gas cooktop. The spacious living room is complemented by downlights and air conditioning, with timber-framed glass doors opening out to your private courtyard.

#### Features include:

- Open-plan living and dining
- Private courtyard
- All bedrooms feature ceiling fans & built-in robes
- Main bedroom with ensuite
- Internal laundry
- Main bathroom offers shower & bath combo
- Single car lock up garage