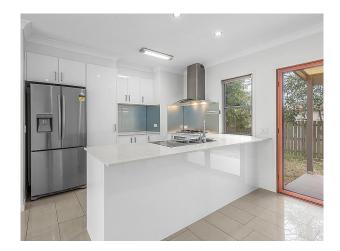

### Modern, Low-Maintenance Townhouse with Private Courtyard

Step into this stunning, low-maintenance property, showcasing modern features and a private courtyard. The lower level is finished with neutral tiled flooring, while the upstairs bedrooms are comfortably carpeted. All bedrooms come with built-in robes and ceiling fans, with the master bedroom also equipped with air conditioning and an ensuite. The stylish kitchen boasts stone benchtops and appliances including a dishwasher and gas cooktop. The spacious living room is complemented by downlights and air conditioning, with timber-framed glass doors opening out to your private courtyard.

#### Features include:

- Open-plan living and dining
- Private courtyard
- All bedrooms feature ceiling fans & built-in robes
- Main bedroom with ensuite
- Internal laundry
- Main bathroom offers shower & bath combo
- Single car lock up garage