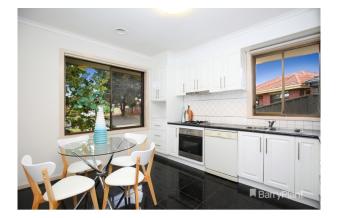

Cook up a storm in the updated kitchen, equipped with sleek stainless steel appliances, including a dishwasher, making meal preparation a breeze.

The central bathroom offers a separate shower and bathtub.