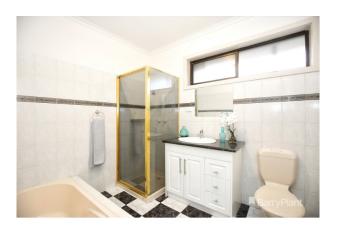

Cook up a storm in the updated kitchen, equipped with sleek stainless steel appliances, including a dishwasher, making meal preparation a breeze.

The central bathroom offers a separate shower and bathtub.