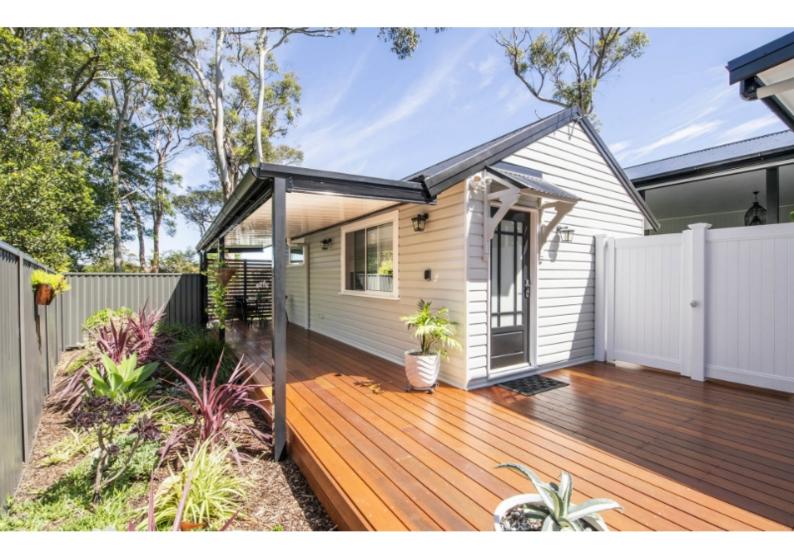

### THE WOW FACTOR IN STUDIOS

WIFI and Water INCLUDED!

Surrounded by gorgeous gardens, this beautifully built free standing cottage offers a fresh crisp interior, an open plan bedroom/loungeroom combined. A tranquil and good size deck looking out over the tropical garden.

Immaculately presented throughout, built-in robes, air conditioning.

Ultra modern kitchen with fridge and laundry appliances provided.

Off street parking for one car, Bus stop at front of property, Garden maintenance, water and WIFI included