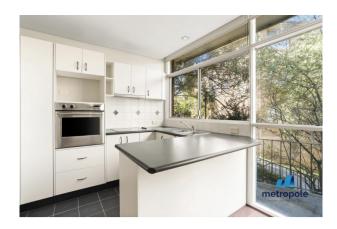

### Featuring:

- Spacious open plan living area with timber floors
- Large bedroom with built in robe
- Split system
- Updated kitchen with good bench space and storage
- Bathroom with shower and bath
- Internal laundry facilities
- Private balcony
- Allocated carport for one car

# Gallery

Metropole Sydney 3 / 7