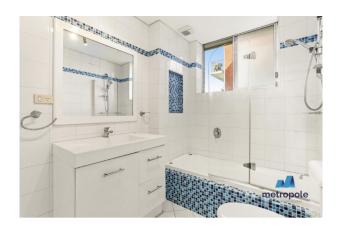

### Featuring:

- Spacious open plan living area with timber floors
- Large bedroom with built in robe
- Split system
- Updated kitchen with good bench space and storage
- Bathroom with shower and bath
- Internal laundry facilities
- Private balcony
- Allocated carport for one car

# Gallery

Metropole Sydney 3 / 7