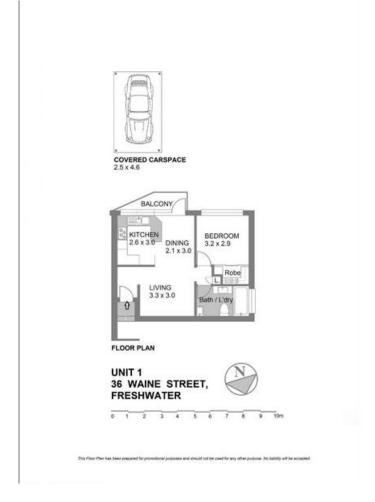

### Floor Plans

Metropole Sydney 5 / 7

### Featuring:

- Spacious open plan living area with timber floors
- Large bedroom with built in robe
- Split system
- Updated kitchen with good bench space and storage
- Bathroom with shower and bath
- Internal laundry facilities
- Private balcony
- Allocated carport for one car