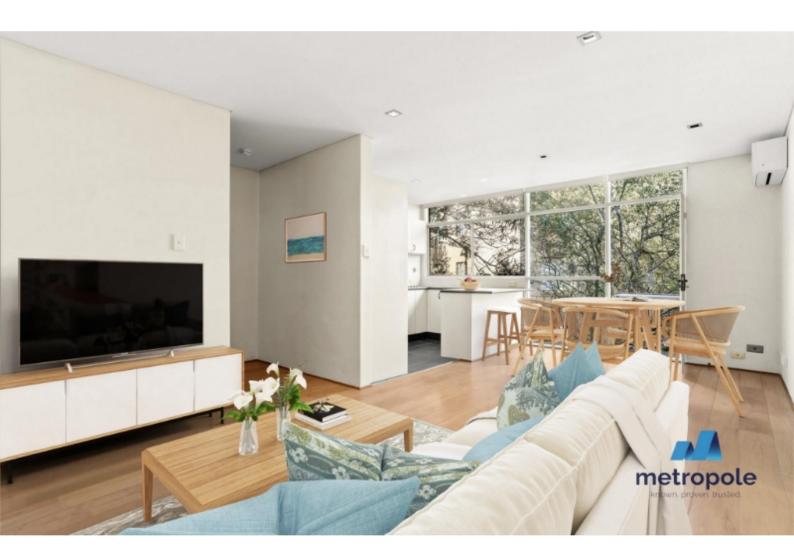

### Featuring:

- Spacious open plan living area with timber floors
- Large bedroom with built in robe
- Split system
- Updated kitchen with good bench space and storage
- Bathroom with shower and bath
- Internal laundry facilities
- Private balcony
- Allocated carport for one car

# Gallery

Metropole Sydney 3 / 7