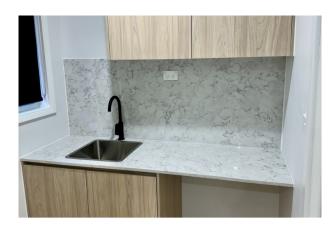

# Beautifully Newly Renovated Three Bedroom Unit in the Heart of Thomastown

Embrace contemporary living in this newly renovated three bedroom, one bathroom (additional seperate toilet) unit nestled in the heart of Thomastown. Recently updated with modern finishes throughout including built in robes, separate laundry, large sunfilled open plan living combining kitchen/dining/lounge.

Quality fixtures & fittings include stainless steel appliances, stone bench tops, double glazed windows, reverse cycle air conditioning/heating, down lights, court yard & much more.

Conveniently located near schools, shops, and public transport, this unit presents a fantastic opportunity for comfortable living in Thomastown.