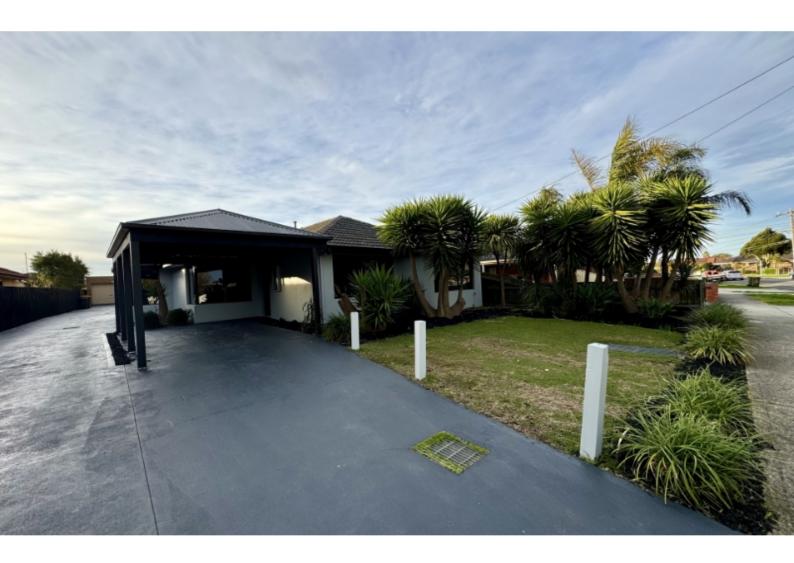

## 1/35 Darebin Drive Thomastown VIC 3074

\$535 pw

Date available: Now Book Inspection

# Beautifully Newly Renovated Three Bedroom Unit in the Heart of Thomastown

Embrace contemporary living in this newly renovated three bedroom, one bathroom (additional seperate toilet) unit nestled in the heart of Thomastown. Recently updated with modern finishes throughout including built in robes, separate laundry, large sunfilled open plan living combining kitchen/dining/lounge.

Quality fixtures & fittings include stainless steel appliances, stone bench tops, double glazed windows, reverse cycle air conditioning/heating, down lights, court yard & much more.

Conveniently located near schools, shops, and public transport, this unit presents a fantastic opportunity for comfortable living in Thomastown.