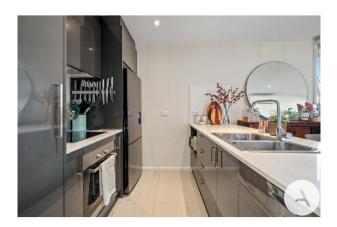

#### Key Features:

Bright and Airy Living Spaces: Enjoy an open-plan layout that maximizes space and natural light.

Gourmet Kitchen: Modern kitchen equipped with stainless steel appliances, sleek countertops, and ample storageâ€"perfect for cooking and entertaining.