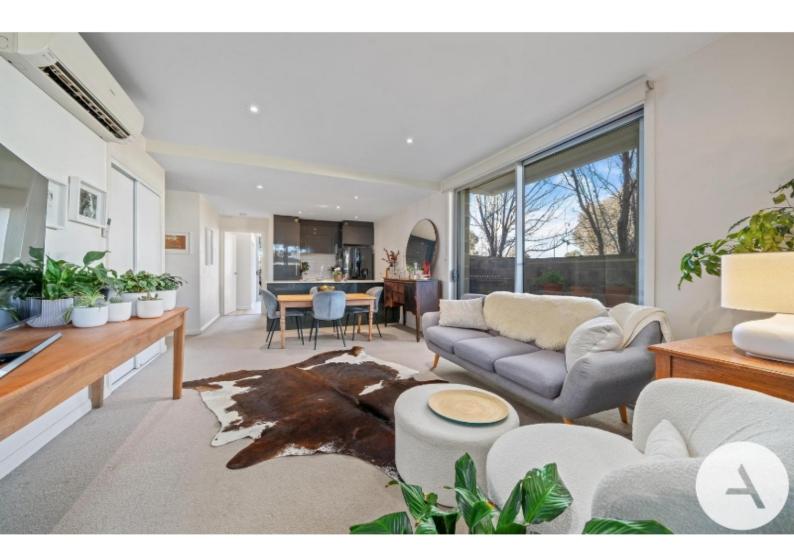

Experience modern living in this beautifully designed 2-bedroom, 2-bathroom townhouse, complete with a spacious 2-car garage. Perfectly situated in the vibrant Franklin community, this home offers both comfort and convenience.

#### Key Features:

Bright and Airy Living Spaces: Enjoy an open-plan layout that maximizes space and natural light.

Gourmet Kitchen: Modern kitchen equipped with stainless steel appliances, sleek countertops, and ample storageâ€"perfect for cooking and entertaining.

#### 1/297 Flemington Rd Franklin ACT 2913

Versatile Second Bedroom: includes a fold out bed that is deal for guests, used as a second bedroom, a home office, or a cozy reading nook.

Two Bathrooms: Two stylish bathrooms, making mornings a breeze for you and your guests. Double Garage:

#### Location Highlights:

Just minutes away from local shops, cafes, and restaurants. Close to parks and recreational facilities for outdoor enthusiasts. Easy access to public transport and major roadways, ensuring a smooth commute.