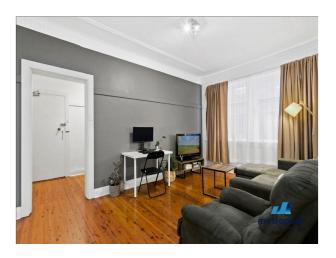

#### Features Include;

- Central living with polished floorboards and picture rails
- Kitchen with gas cooking includes an adjacent dining zone
- Large bedroom features built-in robes and garden views
- Common garden plus leafy building entrance
- Contemporary bathroom includes large shower
- Allocated car space at rear plus private external store/laundry room
- Secure block of eight with double bricks and leadlight glass

# Gallery

Metropole Sydney 3 / 8

Metropole Sydney 4 / 8