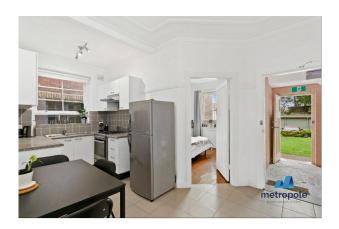

#### Features Include;

- Central living with polished floorboards and picture rails
- Kitchen with gas cooking includes an adjacent dining zone
- Large bedroom features built-in robes and garden views
- Common garden plus leafy building entrance
- Contemporary bathroom includes large shower
- Allocated car space at rear plus private external store/laundry room
- Secure block of eight with double bricks and leadlight glass

# Gallery

Metropole Sydney 3 / 8

Metropole Sydney 4 / 8