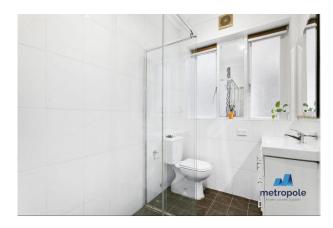

#### Features Include;

- Central living with polished floorboards and picture rails
- Kitchen with gas cooking includes an adjacent dining zone
- Large bedroom features built-in robes and garden views
- Common garden plus leafy building entrance
- Contemporary bathroom includes large shower
- Allocated car space at rear plus private external store/laundry room
- Secure block of eight with double bricks and leadlight glass