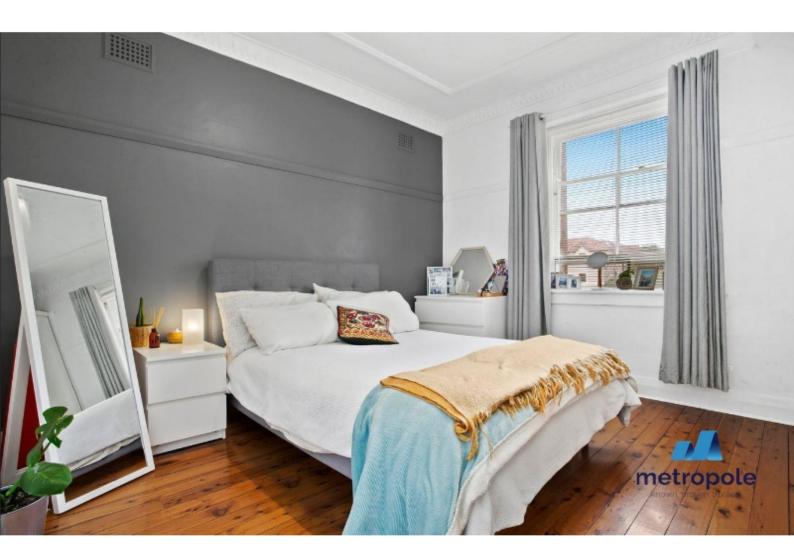

#### Features Include;

- Central living with polished floorboards and picture rails
- Kitchen with gas cooking includes an adjacent dining zone
- Large bedroom features built-in robes and garden views
- Common garden plus leafy building entrance
- Contemporary bathroom includes large shower
- Allocated car space at rear plus private external store/laundry room
- Secure block of eight with double bricks and leadlight glass

# Gallery

Metropole Sydney 3 / 8

Metropole Sydney 4 / 8