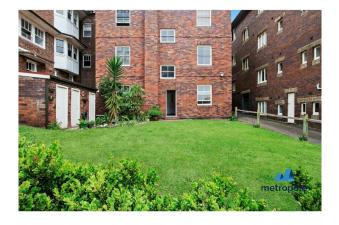

#### Features Include;

- Central living with polished floorboards and picture rails
- Kitchen with gas cooking includes an adjacent dining zone
- Large bedroom features built-in robes and garden views
- Common garden plus leafy building entrance
- Contemporary bathroom includes large shower
- Allocated car space at rear plus private external store/laundry room
- Secure block of eight with double bricks and leadlight glass

On one of Coogee's most iconic streets the apartment enjoys easy access to an enviable beachside lifestyle, with ocean baths, the coastal walk, cafes, bars and buses all in minutes.

Metropole Sydney 1/8