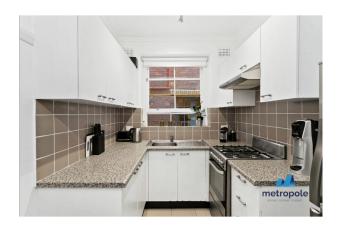

#### Features Include;

- Central living with polished floorboards and picture rails
- Kitchen with gas cooking includes an adjacent dining zone
- Large bedroom features built-in robes and garden views
- Common garden plus leafy building entrance
- Contemporary bathroom includes large shower
- Allocated car space at rear plus private external store/laundry room
- Secure block of eight with double bricks and leadlight glass

# Gallery

Metropole Sydney 3 / 8

Metropole Sydney 4 / 8