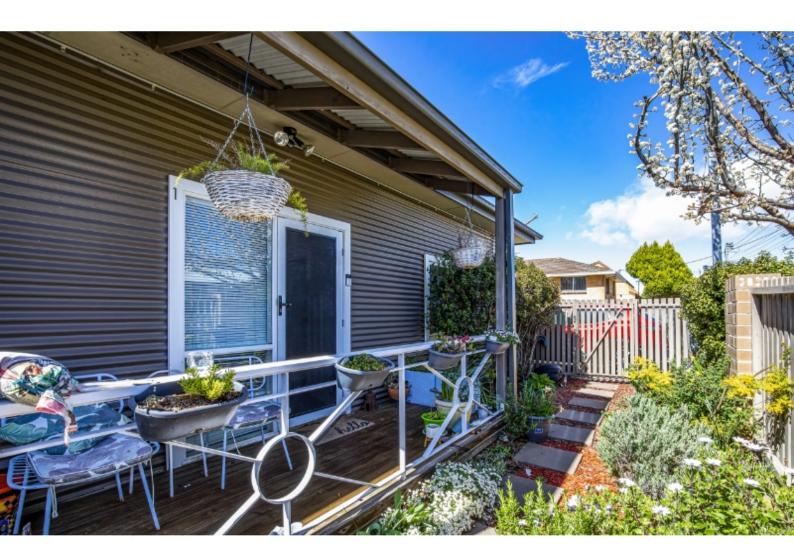

This beautifully presented and functional townhouse is perfectly located and features numerous modern amenities ideal for contemporary living. Its smart design includes two spacious, light-filled bedrooms, each with built-in robes, and an additional flexible space that can be used as a third bedroom, study, or extra living area.

The large lounge room boasts a delightful outlook and enjoys privacy thanks to the front courtyard. From the entry, you'll find a central dining area that seamlessly transitions into the well-equipped kitchen, complete with stone countertops, electric cooking, and a dishwasher.

#### 1/20 Stornaway Rd Queanbeyan NSW 2620

Features:

Exceptionally maintained

Versatile floor plan

Bright, naturally lit rooms

Spacious lounge area

Central dining room

Large king-sized bedroom with built-in robe