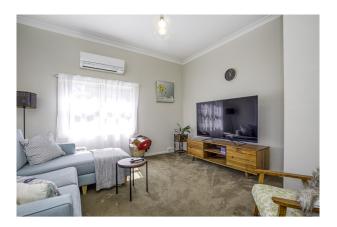

The large lounge room boasts a delightful outlook and enjoys privacy thanks to the front courtyard. From the entry, you'll find a central dining area that seamlessly transitions into the well-equipped kitchen, complete with stone countertops, electric cooking, and a dishwasher.

#### 1/20 Stornaway Rd Queanbeyan NSW 2620

Features:

Exceptionally maintained

Versatile floor plan

Bright, naturally lit rooms

Spacious lounge area

Central dining room

Large king-sized bedroom with built-in robe