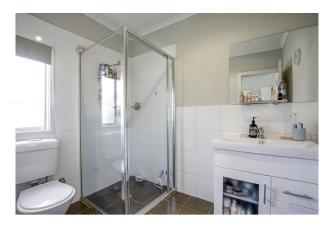

The modern bathroom includes a shower, vanity, and toilet, while the expansive laundry offers potential for extra storage.

Additional features include off-street parking and a garden shed for additional storage needs.

Second bedroom with built-in robe

Option for a third bedroom, study, or extra living space

Kitchen featuring electric appliances, a dishwasher, and stone countertops

Main bathroom with shower, vanity, and toilet