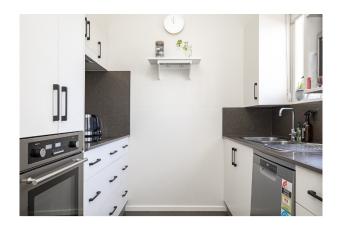

The large lounge room boasts a delightful outlook and enjoys privacy thanks to the front courtyard. From the entry, you'll find a central dining area that seamlessly transitions into the well-equipped kitchen, complete with stone countertops, electric cooking, and a dishwasher.

Second bedroom with built-in robe

Option for a third bedroom, study, or extra living space

Kitchen featuring electric appliances, a dishwasher, and stone countertops

Main bathroom with shower, vanity, and toilet