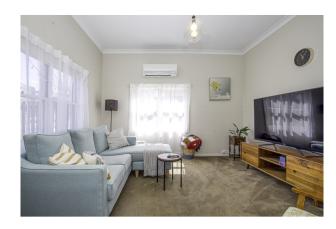

The large lounge room boasts a delightful outlook and enjoys privacy thanks to the front courtyard. From the entry, you'll find a central dining area that seamlessly transitions into the well-equipped kitchen, complete with stone countertops, electric cooking, and a dishwasher.

#### 1/20 Stornaway Rd Queanbeyan NSW 2620

Features:

Exceptionally maintained

Versatile floor plan

Bright, naturally lit rooms

Spacious lounge area

Central dining room

Large king-sized bedroom with built-in robe