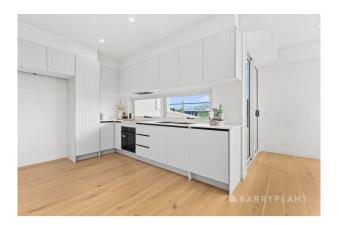

## Luxury in the heart of Hadfield!

In a coveted lifestyle setting, showcasing the clean smart lines of contemporary design, this brand new two bedroom residence presents an opportunity to step up in style and enjoy the simple life with minimal maintenance. Beyond a striking contemporary facade, the street-fronted home's graceful interiors are designed to encourage easy family living and entertaining with a Hamptons-inspired kitchen, featuring bespoke panelled surfaces, induction cooking and stainless steel appliances. Combined living and dining feature matching in-built cabinetry, and flow to an inviting front terrace. Generous accommodation comes via one carpeted bedroom central to a luxury bathroom. The ground floor master boasts a spacious ensuite and walk-in robe, and the stunning fully-tiled bathroom continues the coastal aesthetic with stylish white tapware and semi-frameless showers. Split system heating/cooling throughout, and an immaculate remote-control tandem single garage with internal entry and a large storage space and internal access make life easy. Positioned on the doorstep of West Street's cafes, shops and buses, with the convenience of nearby Glenroy central, and surrounded by a selection of schools, this family-focused lifestyle home is an opportunity not to be missed.

# Gallery

Barry Plant Glenroy 2 / 6

Barry Plant Glenroy 3 / 6