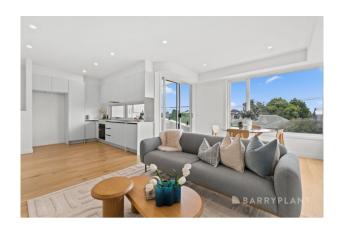

## Luxury in the heart of Hadfield!

In a coveted lifestyle setting, showcasing the clean smart lines of contemporary design, this brand new two bedroom residence presents an opportunity to step up in style and enjoy the simple life with minimal maintenance. Beyond a striking contemporary facade, the street-fronted home's graceful interiors are designed to encourage easy family living and entertaining with a Hamptons-inspired kitchen, featuring bespoke panelled surfaces, induction cooking and stainless steel appliances. Combined living and dining feature matching in-built cabinetry, and flow to an inviting front terrace. Generous accommodation comes via one carpeted bedroom central to a luxury bathroom. The ground floor master boasts a spacious ensuite and walk-in robe, and the stunning fully-tiled bathroom continues the coastal aesthetic with stylish white tapware and semi-frameless showers. Split system heating/cooling throughout, and an immaculate remote-control tandem single garage with internal entry and a large storage space and internal access make life easy. Positioned on the doorstep of West Street's cafes, shops and buses, with the convenience of nearby Glenroy central, and surrounded by a selection of schools, this family-focused lifestyle home is an opportunity not to be missed.

# Gallery

Barry Plant Glenroy 2 / 6

Barry Plant Glenroy 3 / 6