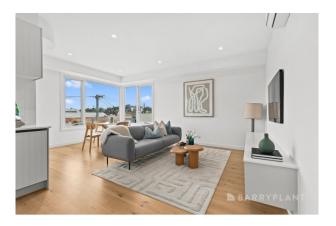

## Luxury in the heart of Hadfield!

In a coveted lifestyle setting, showcasing the clean smart lines of contemporary design, this brand new two bedroom residence presents an opportunity to step up in style and enjoy the simple life with minimal maintenance. Beyond a striking contemporary facade, the street-fronted home's graceful interiors are designed to encourage easy family living and entertaining with a Hamptons-inspired kitchen, featuring bespoke panelled surfaces, induction cooking and stainless steel appliances. Combined living and dining feature matching in-built cabinetry, and flow to an inviting front terrace. Generous accommodation comes via one carpeted bedroom central to a luxury bathroom. The ground floor master boasts a spacious ensuite and walk-in robe, and the stunning fully-tiled bathroom continues the coastal aesthetic with stylish white tapware and semi-frameless showers. Split system heating/cooling throughout, and an immaculate remote-control tandem single garage with internal entry and a large storage space and internal access make life easy. Positioned on the doorstep of West Street's cafes, shops and buses, with the convenience of nearby Glenroy central, and surrounded by a selection of schools, this family-focused lifestyle home is an opportunity not to be missed.

# Gallery

Barry Plant Glenroy 2 / 6

Barry Plant Glenroy 3 / 6