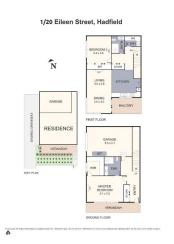

### 1/20 Eileen Street Hadfield VIC 3046

\$560 pw

Date available: Now **Book Inspection** 

## Luxury in the heart of Hadfield!

In a coveted lifestyle setting, showcasing the clean smart lines of contemporary design, this brand new two bedroom residence presents an opportunity to step up in style and enjoy the simple life with minimal maintenance. Beyond a striking contemporary facade, the street-fronted home's graceful interiors are designed to encourage easy family living and entertaining with a Hamptons-inspired kitchen, featuring bespoke panelled surfaces, induction cooking and stainless steel appliances. Combined living and dining feature matching in-built cabinetry, and flow to an inviting front terrace. Generous accommodation comes via one carpeted bedroom central to a luxury bathroom. The ground floor master boasts a spacious ensuite and walk-in robe, and the stunning fully-tiled bathroom continues the coastal aesthetic with stylish white tapware and semi-frameless showers. Split system heating/cooling throughout, and an immaculate remote-control tandem single garage with internal entry and a large storage space and internal access make life easy. Positioned on the doorstep of West Street's cafes, shops and buses, with the convenience of nearby Glenroy central, and surrounded by a selection of schools, this family-focused lifestyle home is an opportunity not to be missed.