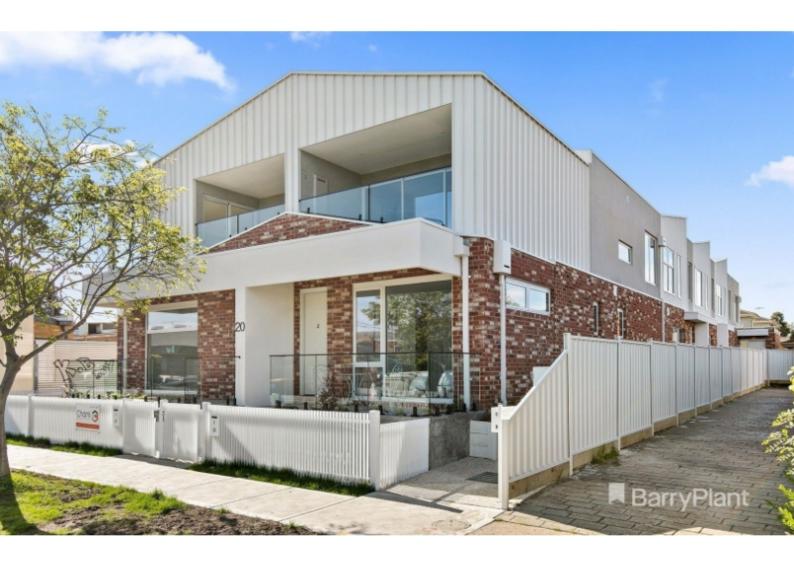

### 1/20 Eileen Street Hadfield VIC 3046

\$560 pw

Date available: Now **Book Inspection** 

## Luxury in the heart of Hadfield!

In a coveted lifestyle setting, showcasing the clean smart lines of contemporary design, this brand new two bedroom residence presents an opportunity to step up in style and enjoy the simple life with minimal maintenance. Beyond a striking contemporary facade, the street-fronted home's graceful interiors are designed to encourage easy family living and entertaining with a Hamptons-inspired kitchen, featuring bespoke panelled surfaces, induction cooking and stainless steel appliances. Combined living and dining feature matching in-built cabinetry, and flow to an inviting front terrace. Generous accommodation comes via one carpeted bedroom central to a luxury bathroom. The ground floor master boasts a spacious ensuite and walk-in robe, and the stunning fully-tiled bathroom continues the coastal aesthetic with stylish white tapware and semi-frameless showers. Split system heating/cooling throughout, and an immaculate remote-control tandem single garage with internal entry and a large storage space and internal access make life easy. Positioned on the doorstep of West Street's cafes, shops and buses, with the convenience of nearby Glenroy central, and surrounded by a selection of schools, this family-focused lifestyle home is an opportunity not to be missed.