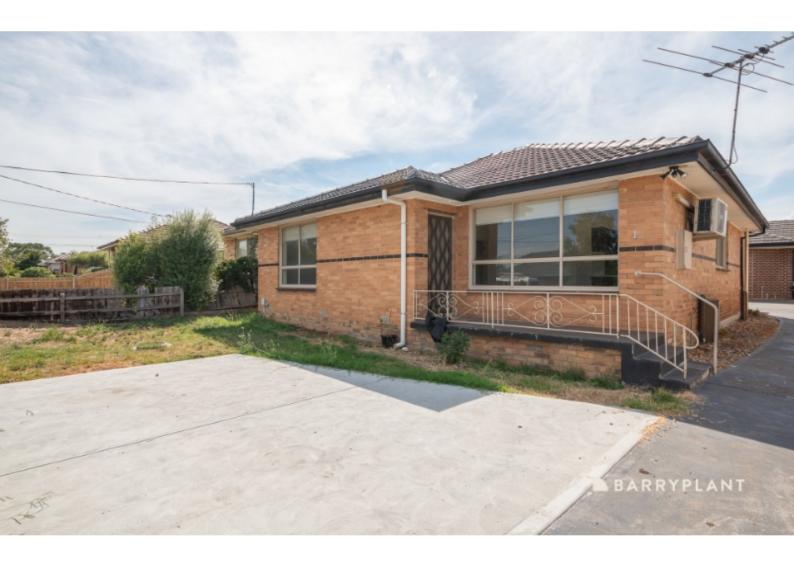

### 1/18 Dorothy Street Fawkner VIC 3060

\$550 pw

Date available: Now Book Inspection

### Great and fresh unit in a prime location.

1/18 Dorothy STREET, Fawkner

Rent per calendar month \$2390

This beautiful Unit presents a three good size bedrooms, Kitchen and main bathroom, Split air-conditioning in master bedroom & living room.

The natural textures of the polished timber floors, secure garage.

positioned for immediate access onto key main roads, in a pocket that places local schools, parkland, and shopping districts within moments of the door.