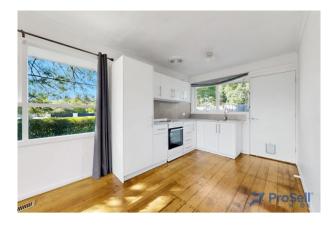

#### ãf»Modern Kitchen

The kitchen is designed with both style and practicality in mind. Featuring sleek cabinetry, ample counter space, and high-quality appliances, this kitchen will inspire your inner chef. Whether you're preparing a family meal or entertaining friends, you'll find everything you need right at your fingertips.