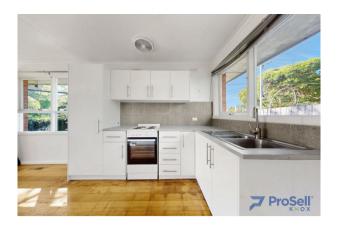

#### ãf»Modern Kitchen

The kitchen is designed with both style and practicality in mind. Featuring sleek cabinetry, ample counter space, and high-quality appliances, this kitchen will inspire your inner chef. Whether you're preparing a family meal or entertaining friends, you'll find everything you need right at your fingertips.