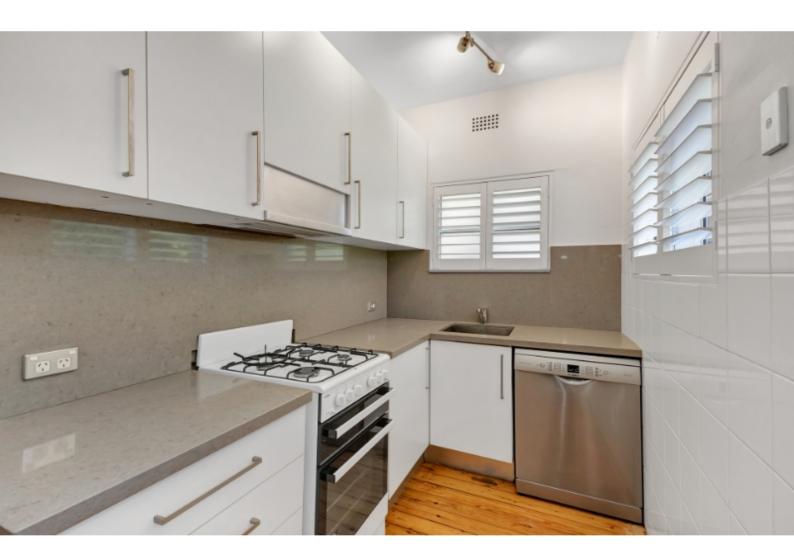

### Bright and Spacious 2 Bedroom Apartment

Easy living is assured in this renovated two bedroom unit. Welcoming a sun filled living room with high ceilings, and situated in a small block of only four apartments it has all the features to make this unit a great place to call home.

- Great sized bedrooms both with built-in robes
- Gas cooking w/ ss appliances and stone bench
- Separate dining area flowing from the kitchen
- Timber floors & plantation shutters throughout
- Common garden area perfect for entertaining
- Located close to parks, transport and shops
- Freshly painted and has direct access to garden

# Gallery

CobdenHayson Annandale 2 / 5