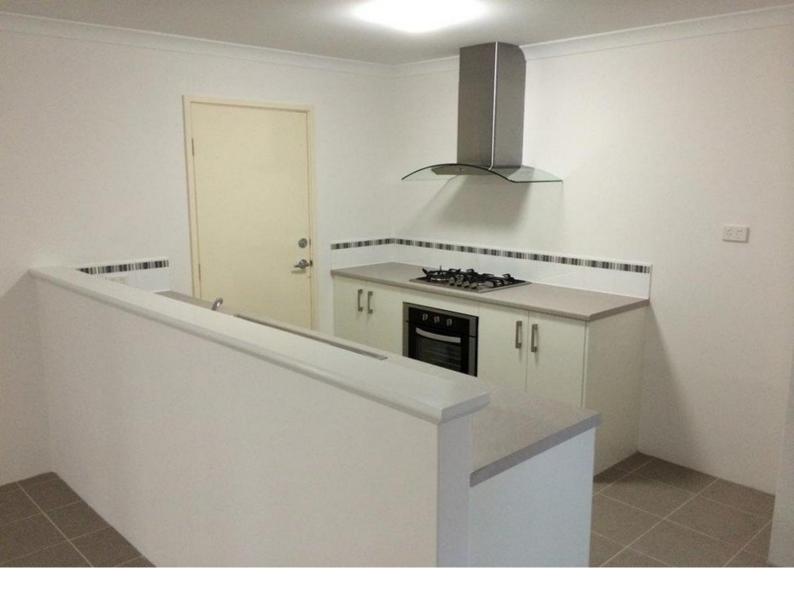

### Modern - Front Unit SORRY NO PETS

Unit 1 is the front unit and has direct access to street frontage.

Property consists of 3 bedrooms with open plan living over looking the kitchen area.

All bedrooms have BIR and outside is an alfresco area to entertain.

Low maintenance property with Evap A/C.

No pets

3 bedrooms

2 bathrooms

Alfresco

Secure Remote Double Garage

Evap A/C

Open plan living