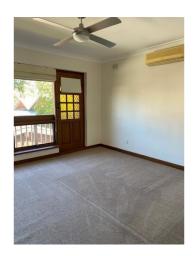

#### FEATURES:

- \* Carpet in living room and bedrooms
- \* Two good size bedrooms freshly painted both with remote controlled ceiling fans and built in robes
- \* Main bedroom with balcony
- \* Open plan lounge/dining
- \* Modern kitchen with gas cooking and ample cupboard space
- \* Modern bathroom with separate shower
- \* Two toilets
- \* Separate laundry
- \* Under cover car park for 1 car
- \* Gas hot water system
- \* Lovely front courtyard garden enclosed with brush fence
- \* Low maintenance rear enclosed yard
- \* Close to shops, schools and transport and zoned for Glenunga High School