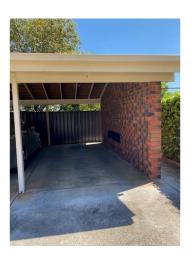

#### FEATURES:

- \* Carpet in living room and bedrooms
- \* Two good size bedrooms freshly painted both with remote controlled ceiling fans and built in robes
- \* Main bedroom with balcony
- \* Open plan lounge/dining
- \* Modern kitchen with gas cooking and ample cupboard space
- \* Modern bathroom with separate shower
- \* Two toilets
- \* Separate laundry
- \* Under cover car park for 1 car
- \* Gas hot water system
- \* Lovely front courtyard garden enclosed with brush fence
- \* Low maintenance rear enclosed yard
- \* Close to shops, schools and transport and zoned for Glenunga High School

# Gallery