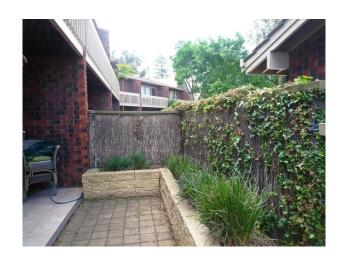

#### FEATURES:

- \* Carpet in living room and bedrooms
- \* Two good size bedrooms freshly painted both with remote controlled ceiling fans and built in robes
- \* Main bedroom with balcony
- \* Open plan lounge/dining
- \* Modern kitchen with gas cooking and ample cupboard space
- \* Modern bathroom with separate shower
- \* Two toilets
- \* Separate laundry
- \* Under cover car park for 1 car
- \* Gas hot water system
- \* Lovely front courtyard garden enclosed with brush fence
- \* Low maintenance rear enclosed yard
- \* Close to shops, schools and transport and zoned for Glenunga High School