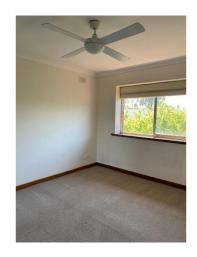

#### FEATURES:

- \* Carpet in living room and bedrooms
- \* Two good size bedrooms freshly painted both with remote controlled ceiling fans and built in robes
- \* Main bedroom with balcony
- \* Open plan lounge/dining
- \* Modern kitchen with gas cooking and ample cupboard space
- \* Modern bathroom with separate shower
- \* Two toilets
- \* Separate laundry
- \* Under cover car park for 1 car
- \* Gas hot water system
- \* Lovely front courtyard garden enclosed with brush fence
- \* Low maintenance rear enclosed yard
- \* Close to shops, schools and transport and zoned for Glenunga High School