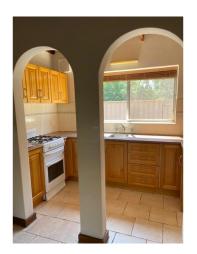

#### FEATURES:

- \* Carpet in living room and bedrooms
- \* Two good size bedrooms freshly painted both with remote controlled ceiling fans and built in robes
- \* Main bedroom with balcony
- \* Open plan lounge/dining
- \* Modern kitchen with gas cooking and ample cupboard space
- \* Modern bathroom with separate shower
- \* Two toilets
- \* Separate laundry
- \* Under cover car park for 1 car
- \* Gas hot water system
- \* Lovely front courtyard garden enclosed with brush fence
- \* Low maintenance rear enclosed yard
- \* Close to shops, schools and transport and zoned for Glenunga High School