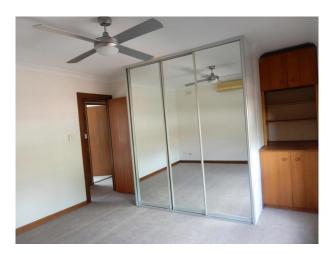

#### FEATURES:

- \* Carpet in living room and bedrooms
- \* Two good size bedrooms freshly painted both with remote controlled ceiling fans and built in robes
- \* Main bedroom with balcony
- \* Open plan lounge/dining
- \* Modern kitchen with gas cooking and ample cupboard space
- \* Modern bathroom with separate shower
- \* Two toilets
- \* Separate laundry
- \* Under cover car park for 1 car
- \* Gas hot water system
- \* Lovely front courtyard garden enclosed with brush fence
- \* Low maintenance rear enclosed yard
- \* Close to shops, schools and transport and zoned for Glenunga High School