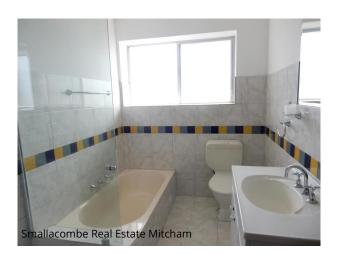

#### FEATURES:

- \* Carpet in living room and bedrooms
- \* Two good size bedrooms freshly painted both with remote controlled ceiling fans and built in robes
- \* Main bedroom with balcony
- \* Open plan lounge/dining
- \* Modern kitchen with gas cooking and ample cupboard space
- \* Modern bathroom with separate shower
- \* Two toilets
- \* Separate laundry
- \* Under cover car park for 1 car
- \* Gas hot water system
- \* Lovely front courtyard garden enclosed with brush fence
- \* Low maintenance rear enclosed yard
- \* Close to shops, schools and transport and zoned for Glenunga High School