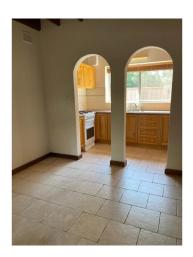

#### FEATURES:

- \* Carpet in living room and bedrooms
- \* Two good size bedrooms freshly painted both with remote controlled ceiling fans and built in robes
- \* Main bedroom with balcony
- \* Open plan lounge/dining
- \* Modern kitchen with gas cooking and ample cupboard space
- \* Modern bathroom with separate shower
- \* Two toilets
- \* Separate laundry
- \* Under cover car park for 1 car
- \* Gas hot water system
- \* Lovely front courtyard garden enclosed with brush fence
- \* Low maintenance rear enclosed yard
- \* Close to shops, schools and transport and zoned for Glenunga High School