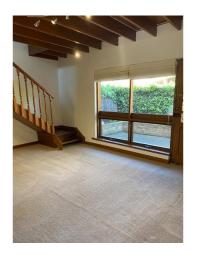

### SECURE TOWNHOUSE IN GREAT LOCATION

Refreshed two bedroom townhouse quietly nestled at the rear of the group.

#### FEATURES:

- \* Carpet in living room and bedrooms
- \* Two good size bedrooms freshly painted both with remote controlled ceiling fans and built in robes
- \* Main bedroom with balcony
- \* Open plan lounge/dining
- \* Modern kitchen with gas cooking and ample cupboard space
- \* Modern bathroom with separate shower
- \* Two toilets
- \* Separate laundry
- \* Under cover car park for 1 car
- \* Gas hot water system
- \* Lovely front courtyard garden enclosed with brush fence
- \* Low maintenance rear enclosed yard
- \* Close to shops, schools and transport and zoned for Glenunga High School