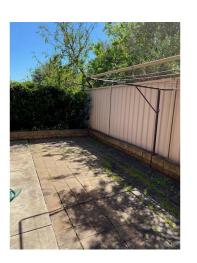

#### FEATURES:

- \* Carpet in living room and bedrooms
- \* Two good size bedrooms freshly painted both with remote controlled ceiling fans and built in robes
- \* Main bedroom with balcony
- \* Open plan lounge/dining
- \* Modern kitchen with gas cooking and ample cupboard space
- \* Modern bathroom with separate shower
- \* Two toilets
- \* Separate laundry
- \* Under cover car park for 1 car
- \* Gas hot water system
- \* Lovely front courtyard garden enclosed with brush fence
- \* Low maintenance rear enclosed yard
- \* Close to shops, schools and transport and zoned for Glenunga High School

# Gallery