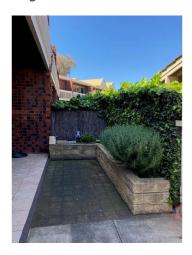

#### FEATURES:

- \* Carpet in living room and bedrooms
- \* Two good size bedrooms freshly painted both with remote controlled ceiling fans and built in robes
- \* Main bedroom with balcony
- \* Open plan lounge/dining
- \* Modern kitchen with gas cooking and ample cupboard space
- \* Modern bathroom with separate shower
- \* Two toilets
- \* Separate laundry
- \* Under cover car park for 1 car
- \* Gas hot water system
- \* Lovely front courtyard garden enclosed with brush fence
- \* Low maintenance rear enclosed yard
- \* Close to shops, schools and transport and zoned for Glenunga High School