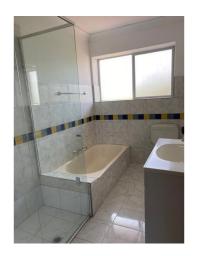

#### FEATURES:

- \* Carpet in living room and bedrooms
- \* Two good size bedrooms freshly painted both with remote controlled ceiling fans and built in robes
- \* Main bedroom with balcony
- \* Open plan lounge/dining
- \* Modern kitchen with gas cooking and ample cupboard space
- \* Modern bathroom with separate shower
- \* Two toilets
- \* Separate laundry
- \* Under cover car park for 1 car
- \* Gas hot water system
- \* Lovely front courtyard garden enclosed with brush fence
- \* Low maintenance rear enclosed yard
- \* Close to shops, schools and transport and zoned for Glenunga High School