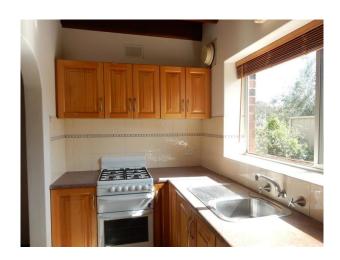

#### FEATURES:

- \* Carpet in living room and bedrooms
- \* Two good size bedrooms freshly painted both with remote controlled ceiling fans and built in robes
- \* Main bedroom with balcony
- \* Open plan lounge/dining
- \* Modern kitchen with gas cooking and ample cupboard space
- \* Modern bathroom with separate shower
- \* Two toilets
- \* Separate laundry
- \* Under cover car park for 1 car
- \* Gas hot water system
- \* Lovely front courtyard garden enclosed with brush fence
- \* Low maintenance rear enclosed yard
- \* Close to shops, schools and transport and zoned for Glenunga High School