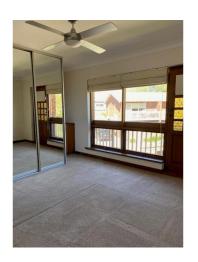

#### FEATURES:

- \* Carpet in living room and bedrooms
- \* Two good size bedrooms freshly painted both with remote controlled ceiling fans and built in robes
- \* Main bedroom with balcony
- \* Open plan lounge/dining
- \* Modern kitchen with gas cooking and ample cupboard space
- \* Modern bathroom with separate shower
- \* Two toilets
- \* Separate laundry
- \* Under cover car park for 1 car
- \* Gas hot water system
- \* Lovely front courtyard garden enclosed with brush fence
- \* Low maintenance rear enclosed yard
- \* Close to shops, schools and transport and zoned for Glenunga High School