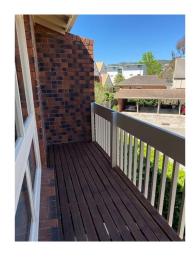

#### FEATURES:

- \* Carpet in living room and bedrooms
- \* Two good size bedrooms freshly painted both with remote controlled ceiling fans and built in robes
- \* Main bedroom with balcony
- \* Open plan lounge/dining
- \* Modern kitchen with gas cooking and ample cupboard space
- \* Modern bathroom with separate shower
- \* Two toilets
- \* Separate laundry
- \* Under cover car park for 1 car
- \* Gas hot water system
- \* Lovely front courtyard garden enclosed with brush fence
- \* Low maintenance rear enclosed yard
- \* Close to shops, schools and transport and zoned for Glenunga High School