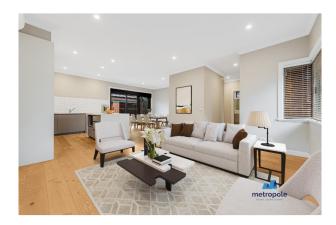

### CHARM AND COMFORT IN ONE OUTSTANDING PACKAGE

This freestanding two bedroom home combines original charm and modern lifestyle all in one oustanding package. Retaining all the charm of its red clinker brick exterior, inside your find a cool, calm, modern oasis that's been rejouvenated. Enjoy open plan living and dining, timber floors, a sleek and stylish kitchen, a spacious bathroom and a private entertaining deck.

#### Property Features Include:

- Charming original exterior
- Open plan living, dining and kitchen bathed in natural light
- Sleek modern kitchen with stone benchtops, gas cooktop, rangehood, oven, dishwasher, pantry, island bench with breakfast bar and plenty of storage and bench space
- Generous master bedroom and well sized second bedroom
- Stylish wet room bathroom with bath tub and shower, dual sink vanity, plenty of vanity storage and toilet
- Additional powder room for guest use in the dual purpose laundry
- Timber flooring to living, dining and kitchen areas
- Ducted heating and split system cooling