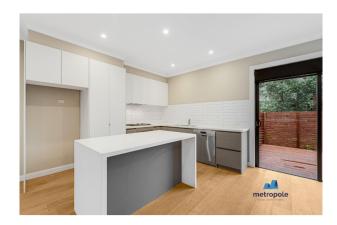

#### Property Features Include:

- Charming original exterior
- Open plan living, dining and kitchen bathed in natural light
- Sleek modern kitchen with stone benchtops, gas cooktop, rangehood, oven, dishwasher, pantry, island bench with breakfast bar and plenty of storage and bench space
- Generous master bedroom and well sized second bedroom
- Stylish wet room bathroom with bath tub and shower, dual sink vanity, plenty of vanity storage and toilet
- Additional powder room for guest use in the dual purpose laundry
- Timber flooring to living, dining and kitchen areas
- Ducted heating and split system cooling