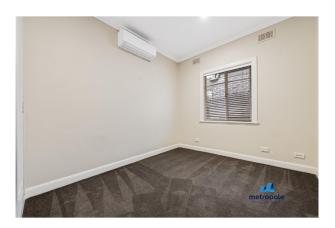

#### Property Features Include:

- Charming original exterior
- Open plan living, dining and kitchen bathed in natural light
- Sleek modern kitchen with stone benchtops, gas cooktop, rangehood, oven, dishwasher, pantry, island bench with breakfast bar and plenty of storage and bench space
- Generous master bedroom and well sized second bedroom
- Stylish wet room bathroom with bath tub and shower, dual sink vanity, plenty of vanity storage and toilet
- Additional powder room for guest use in the dual purpose laundry
- Timber flooring to living, dining and kitchen areas
- Ducted heating and split system cooling

# Gallery

Metropole Melbourne 3/7