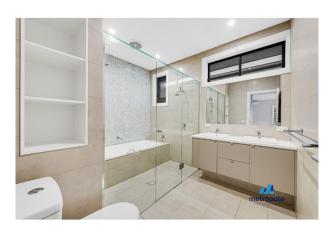

#### Property Features Include:

- Charming original exterior
- Open plan living, dining and kitchen bathed in natural light
- Sleek modern kitchen with stone benchtops, gas cooktop, rangehood, oven, dishwasher, pantry, island bench with breakfast bar and plenty of storage and bench space
- Generous master bedroom and well sized second bedroom
- Stylish wet room bathroom with bath tub and shower, dual sink vanity, plenty of vanity storage and toilet
- Additional powder room for guest use in the dual purpose laundry
- Timber flooring to living, dining and kitchen areas
- Ducted heating and split system cooling

# Gallery

Metropole Melbourne 3/7