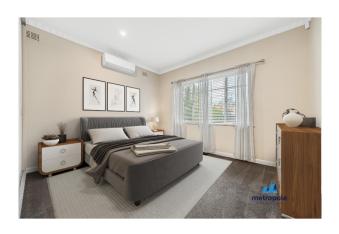

#### Property Features Include:

- Charming original exterior
- Open plan living, dining and kitchen bathed in natural light
- Sleek modern kitchen with stone benchtops, gas cooktop, rangehood, oven, dishwasher, pantry, island bench with breakfast bar and plenty of storage and bench space
- Generous master bedroom and well sized second bedroom
- Stylish wet room bathroom with bath tub and shower, dual sink vanity, plenty of vanity storage and toilet
- Additional powder room for guest use in the dual purpose laundry
- Timber flooring to living, dining and kitchen areas
- Ducted heating and split system cooling

#### 1/10 Marriot Road BENTLEIGH VIC 3204

- Quality AEG kitchen appliances
- Built in robes to both bedrooms
- Attractive private entertaining deck and courtyard
- Remote roller door entry to the single carport