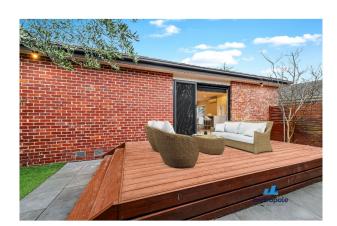

#### Property Features Include:

- Charming original exterior
- Open plan living, dining and kitchen bathed in natural light
- Sleek modern kitchen with stone benchtops, gas cooktop, rangehood, oven, dishwasher, pantry, island bench with breakfast bar and plenty of storage and bench space
- Generous master bedroom and well sized second bedroom
- Stylish wet room bathroom with bath tub and shower, dual sink vanity, plenty of vanity storage and toilet
- Additional powder room for guest use in the dual purpose laundry
- Timber flooring to living, dining and kitchen areas
- Ducted heating and split system cooling

# Gallery

Metropole Melbourne 3/7