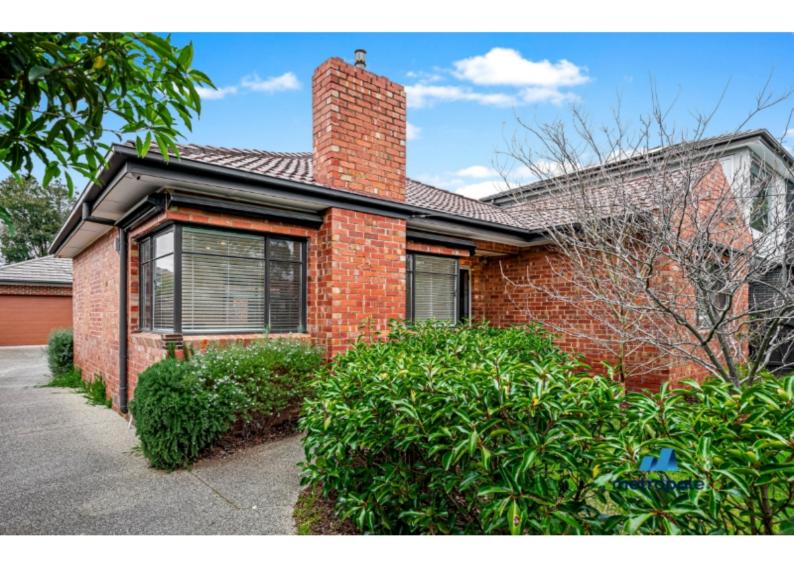

### 1/10 Marriot Road BENTLEIGH VIC 3204

\$700

Date available: 11 May 2025

**Book Inspection** 

### CHARM AND COMFORT IN ONE OUTSTANDING PACKAGE

This freestanding two bedroom home combines original charm and modern lifestyle all in one oustanding package. Retaining all the charm of its red clinker brick exterior, inside your find a cool, calm, modern oasis that's been rejouvenated. Enjoy open plan living and dining, timber floors, a sleek and stylish kitchen, a spacious bathroom and a private entertaining deck.

#### Property Features Include:

- Charming original exterior
- Open plan living, dining and kitchen bathed in natural light
- Sleek modern kitchen with stone benchtops, gas cooktop, rangehood, oven, dishwasher, pantry, island bench with breakfast bar and plenty of storage and bench space
- Generous master bedroom and well sized second bedroom
- Stylish wet room bathroom with bath tub and shower, dual sink vanity, plenty of vanity storage and toilet
- Additional powder room for guest use in the dual purpose laundry
- Timber flooring to living, dining and kitchen areas
- Ducted heating and split system cooling