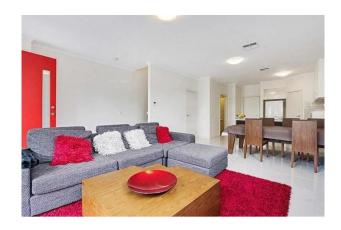

#### Downstairs has -

- Open plan living beautifully presented with neutral tones & tiled throughout
- modern kitchen with gas cook top and dishwasher for all you budding Master Chef's
- separate laundry with linen cupboards
- additional toilet & vanity for your convenience
- Internal access via garage so stay dry in the wetter months Upstairs will offer you-
- 2nd lounge area
- 3 comfortable bedrooms all with built in robes
- Main bedroom with ensuite and balcony
- Main bathroom with separate shower to bath

# Gallery