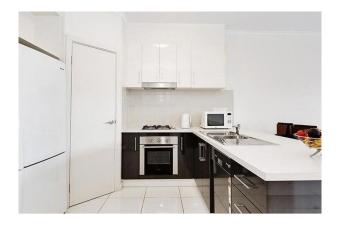

#### Downstairs has -

- Open plan living beautifully presented with neutral tones & tiled throughout
- modern kitchen with gas cook top and dishwasher for all you budding Master Chef's
- separate laundry with linen cupboards
- additional toilet & vanity for your convenience
- Internal access via garage so stay dry in the wetter months Upstairs will offer you-
- 2nd lounge area
- 3 comfortable bedrooms all with built in robes
- Main bedroom with ensuite and balcony
- Main bathroom with separate shower to bath

# Gallery