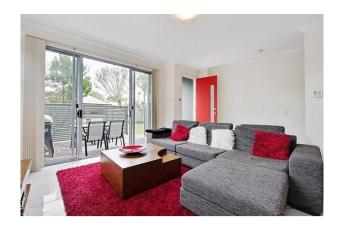

#### Downstairs has -

- Open plan living beautifully presented with neutral tones & tiled throughout
- modern kitchen with gas cook top and dishwasher for all you budding Master Chef's
- separate laundry with linen cupboards
- additional toilet & vanity for your convenience
- Internal access via garage so stay dry in the wetter months Upstairs will offer you-
- 2nd lounge area
- 3 comfortable bedrooms all with built in robes
- Main bedroom with ensuite and balcony
- Main bathroom with separate shower to bath