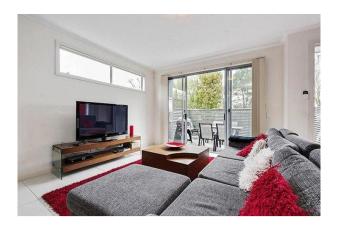

#### Downstairs has -

- Open plan living beautifully presented with neutral tones & tiled throughout
- modern kitchen with gas cook top and dishwasher for all you budding Master Chef's
- separate laundry with linen cupboards
- additional toilet & vanity for your convenience
- Internal access via garage so stay dry in the wetter months Upstairs will offer you-
- 2nd lounge area
- 3 comfortable bedrooms all with built in robes
- Main bedroom with ensuite and balcony
- Main bathroom with separate shower to bath