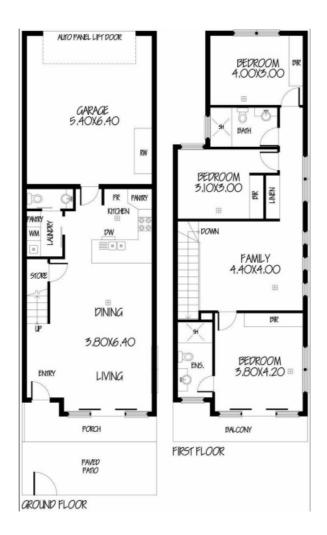

## Floor Plans

#### Downstairs has -

- Open plan living beautifully presented with neutral tones & tiled throughout
- modern kitchen with gas cook top and dishwasher for all you budding Master Chef's
- separate laundry with linen cupboards
- additional toilet & vanity for your convenience
- Internal access via garage so stay dry in the wetter months Upstairs will offer you-
- 2nd lounge area
- 3 comfortable bedrooms all with built in robes
- Main bedroom with ensuite and balcony
- Main bathroom with separate shower to bath