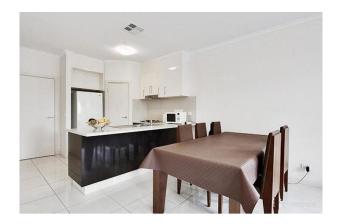

#### Downstairs has -

- Open plan living beautifully presented with neutral tones & tiled throughout
- modern kitchen with gas cook top and dishwasher for all you budding Master Chef's
- separate laundry with linen cupboards
- additional toilet & vanity for your convenience
- Internal access via garage so stay dry in the wetter months Upstairs will offer you-
- 2nd lounge area
- 3 comfortable bedrooms all with built in robes
- Main bedroom with ensuite and balcony
- Main bathroom with separate shower to bath

# Gallery